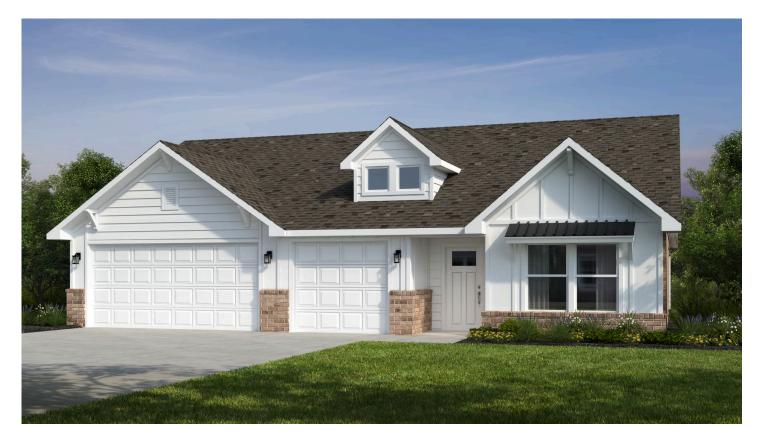

<u>₽</u> 4 <u>₽</u> 2 <u>₽</u> 3 <u>₽</u> 1,750 FT<sup>2</sup>

We're thrilled to introduce the stunning 1750-4 3-Car Series, a versatile and luxurious 3-4 bedroom, 2-bathroom home that perfectly blends elegance and functionality. Spanning 1750 square feet, this home features impressive 10-foot ceilings in the entryway, kitchen, living area, and primary bedroom, creating an airy and spacious ambiance throughout.

Step inside to discover a thoughtfully designed layout that includes dual vanities in the primary bathroom, ensuring a comf...

**NEW LADY 1** 

**NEW LADY 2** 

**NEW LADY 3** 

**NEW LADY 4** 

4TH BEDROOM