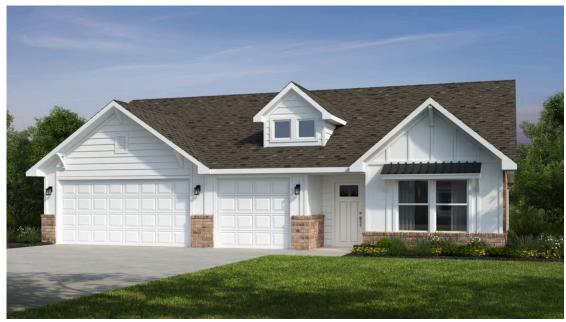

<u>₽</u> 4 <u>₽</u> 2 <u>₽</u> 3 <u>₽</u> 1,750 FT<sup>2</sup>

We're thrilled to introduce the stunning 1750-4 3-Car Series, a versatile and luxurious 3-4 bedroom, 2-bathroom home that perfectly blends elegance and functionality. Spanning 1750 square feet, this home features impressive 10-foot ceilings in the entryway, kitchen, living area, and primary bedroom, creating an airy and spacious ambiance throughout.

Step inside to discover a thoughtfully designed layout that includes dual vanities in the primary bathroom, ensuring a comf...

**NEW LADY 1** 

**NEW LADY 2** 

**NEW LADY 3** 

**NEW LADY 4** 

4TH BEDROOM