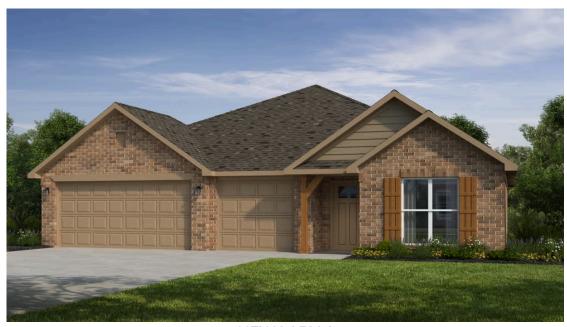

<u>₽</u> 4 <u>₽</u> 2 <u>₽</u> 3 <u>₽</u> 1,750 FT<sup>2</sup>

We're thrilled to introduce the stunning 1750-4 3-Car Series, a versatile and luxurious 3-4 bedroom, 2-bathroom home that perfectly blends elegance and functionality. Spanning 1750 square feet, this home features impressive 10-foot ceilings in the entryway, kitchen, living area, and primary bedroom, creating an airy and spacious ambiance throughout.

Step inside to discover a thoughtfully designed layout that includes dual vanities in the primary bathroom, ensuring a comf...

**NEW LADY 1** 

**NEW LADY 2** 

**NEW LADY 3** 

**NEW LADY 4** 

4TH BEDROOM