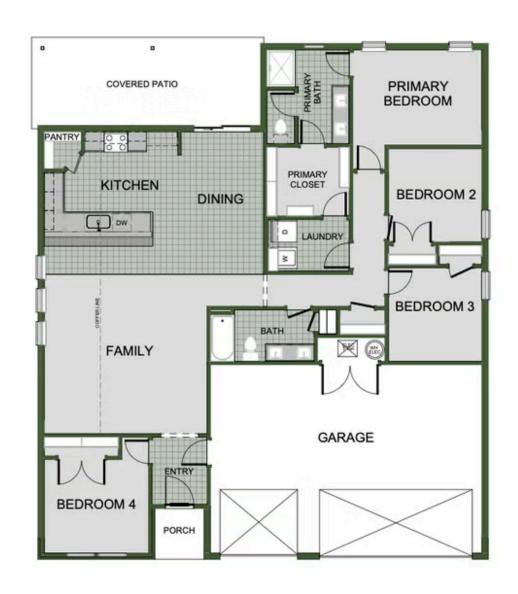

<u>₽</u> 4 <u>₽</u> 2 <u>₽</u> 3 <u>₽</u> 1,750 FT<sup>2</sup>

We're thrilled to introduce the stunning 1750-4 3-Car Series, a versatile and luxurious 3-4 bedroom, 2-bathroom home that perfectly blends elegance and functionality. Spanning 1750 square feet, this home features impressive 10-foot ceilings in the entryway, kitchen, living area, and primary bedroom, creating an airy and spacious ambiance throughout.

Step inside to discover a thoughtfully designed layout that includes dual vanities in the primary bathroom, ensuring a comf...

**NEW LADY 1** 

**NEW LADY 2** 

**NEW LADY 3** 

**NEW LADY 4** 

4TH BEDROOM