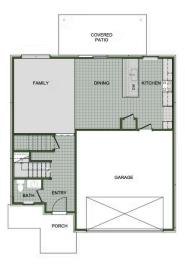

Floor Plan

### 🖳 3 - 4 🖺 2.5 - 3 🛱 2 🖳 1,979 - 1,998 FT<sup>2</sup>

Introducing our 2000 Two Story this 3 - 4 bedroom, 2.5 to 3.5 bathroom with 1979 square foot home is the epitome of versatility for your family's needs! This floor plan offers an open-concept layout on the ground floor, with options for an upstairs loft, a fourth bedroom, or even a bedroom en-suite. Discover a home that adapts to your lifestyle with the 2000 Two Story – where style meets functionality in every corner, making it the perfect canvas for your unique vision ...