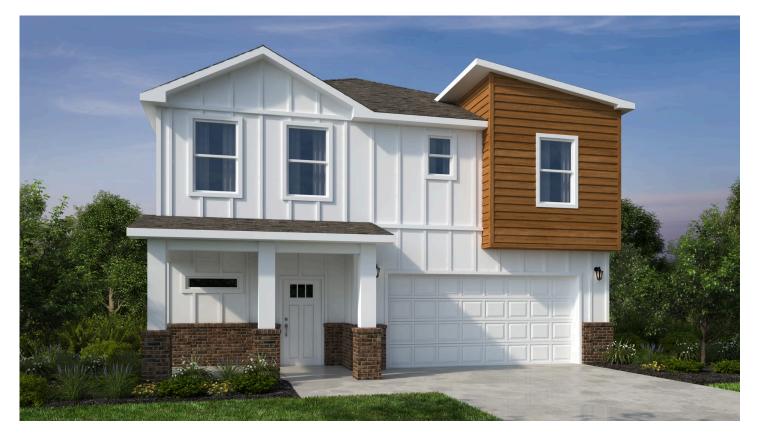

### 🖳 3 - 4 🖺 2.5 - 3 🛱 2 🖳 1,979 - 1,998 FT<sup>2</sup>

Introducing our 2000 Two Story this 3 - 4 bedroom, 2.5 to 3.5 bathroom with 1979 square foot home is the epitome of versatility for your family's needs! This floor plan offers an open-concept layout on the ground floor, with options for an upstairs loft, a fourth bedroom, or even a bedroom en-suite. Discover a home that adapts to your lifestyle with the 2000 Two Story – where style meets functionality in every corner, making it the perfect canvas for your unique vision ...