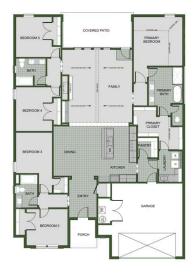

<u>□</u> 4-5 <u>□</u> 3 <u>□</u> 2 <u>□</u> 2,572 FT<sup>2</sup>

The 2575 floorplan features a 4 to 5 bedroom, 3-bathroom with over 2,500 square feet of living space. This premium floorplan is designed to elevate your living experience with its exceptional features and thoughtful design. Step into a home with impressive 15' high vaulted ceilings, complemented by a stylish stained box beam, and 8' tall front and back doors that enhance the home's elegance. The large window wall offers a picturesque view of the outdoors, leading to a v...