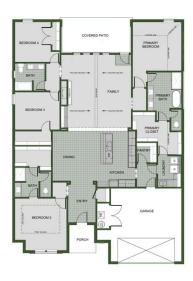

<u>□</u> 4-5 <u>□</u> 3 <u>□</u> 2 <u>□</u> 2,572 FT<sup>2</sup>

The 2575 floorplan features a 4 to 5 bedroom, 3-bathroom with over 2,500 square feet of living space. This premium floorplan is designed to elevate your living experience with its exceptional features and thoughtful design. Step into a home with impressive 15' high vaulted ceilings, complemented by a stylish stained box beam, and 8' tall front and back doors that enhance the home's elegance. The large window wall offers a picturesque view of the outdoors, leading to a v...