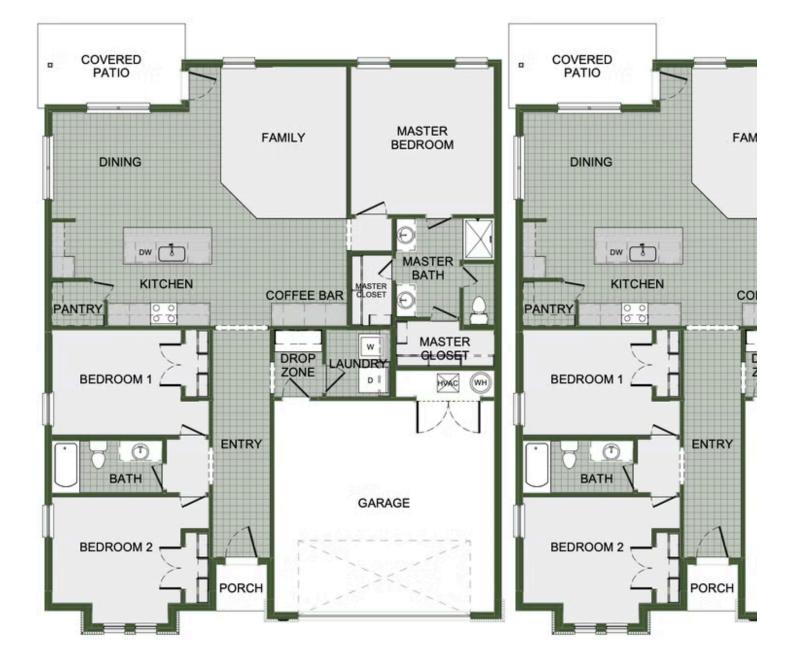

# STARTING AT $\$369,000 = 3 \stackrel{e}{=} 2 \stackrel{e}{=} 2 \stackrel{f}{=} 1,726 \text{ FT}^2$

This 3 bed, 2 bath 1714 square foot floor plan is customizable to your needs. Take your pick from a flexible living space, coffee bar, or pocket office in this 1,700-square-foot home. The ability to choose from structural options to best suit your lifestyle makes this house a home! With an open-concept living space and covered patio, this house is perfect for entertaining...

## **COFFEE BAR OPTION**