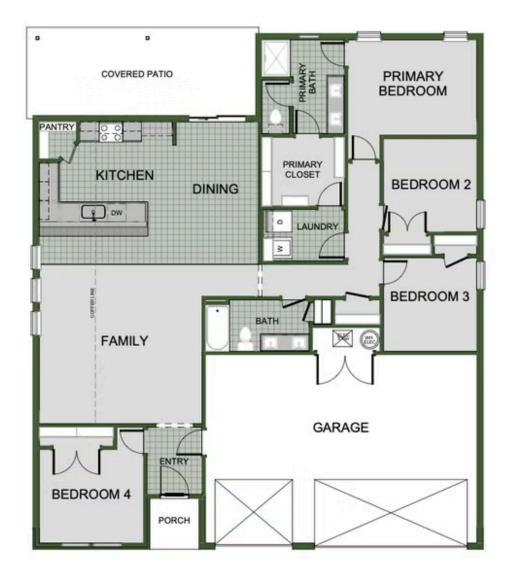

THE PINES 1750-4 3-Car Floor Plan

## STARTING AT $\$390,000 = 4 \stackrel{e}{=} 2 \stackrel{r}{=} 3 \stackrel{f}{=} 1,750 \text{ FT}^2$

This floor plan is a 3-4 bedroom, 2-bathroom 1750 square feet home featuring 10-foot ceilings in the entryway, kitchen, and living area, plus dual vanities in the primary bathroom. The 1750 3-Car Series delivers the luxury of a larger floor plan with an included 3rd car garage. Enjoy the flexible floor plan with the choice of 3 or 4 bedrooms to find the best fit for your ...