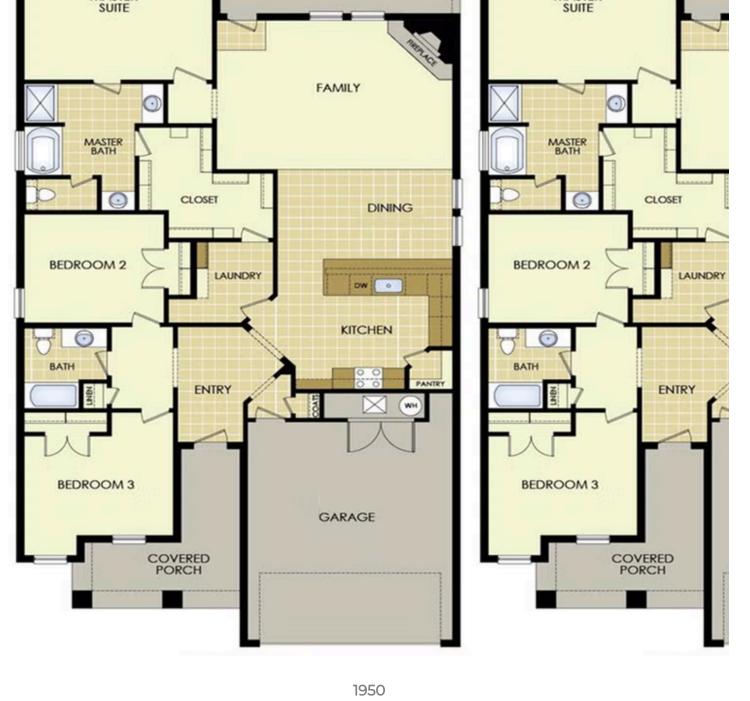

## STARTING AT $$389,000 = 3 \stackrel{\text{\tiny C}}{=} 2 \stackrel{\text{\tiny C}}{=} 2 \stackrel{\text{\tiny C}}{=} 1,950 \text{ FT}^2$

With 1,950 square feet of living space, this 3 bedroom, 2 bathroom floor plan offers spacious rooms and stunning front elevation options. In addition, the plan series offers double bathroom vanities in the primary suite, convenient access from the large, walk-in primary closet to the utility room, and an open layout kitchen and living room for enhanced family time.