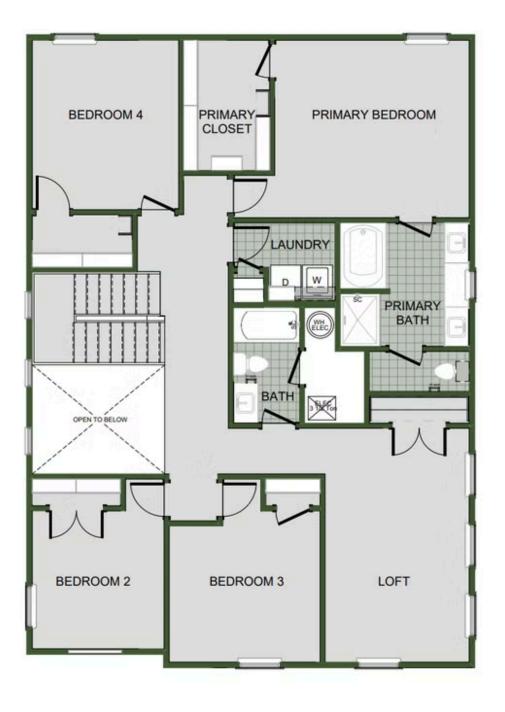

THE PINES 2550 Two Story Floor Plan

LOFT OPTION

Materials, specifications, plans, designs, prices, premiums, options & sales programs may change without notice or obligation. All renderings, floor plans, and maps are artist's conception and may not depict actual buildings, fencing, walks, driveways, or landscaping.