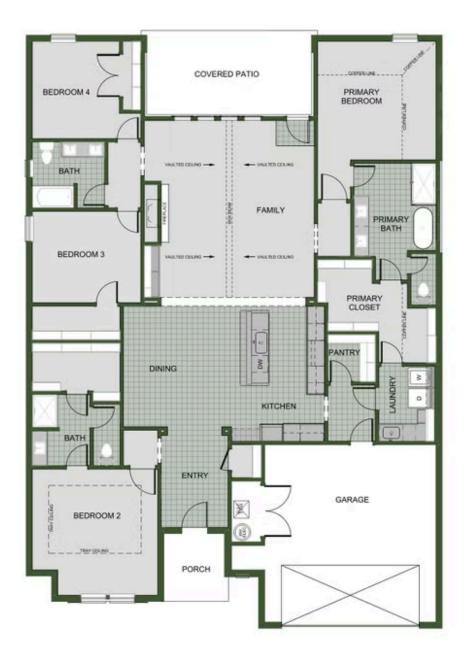

## Starting at $\$468,000 = 5 \stackrel{\text{t}}{=} 3 \stackrel{\text{d}}{=} 2$ $\textcircled{=} 2,572 \text{ FT}^2$

The 2575 floorplan features a 4 to 5 bedroom, 3-bathroom with over 2,500 square feet of living space. This premium floorplan is designed to elevate your living experience with its exceptional features and thoughtful design. Step into a home with impressive 15' high vaulted ceilings, complemented by a stylish stained box beam, and 8' tall front and back doors that enhance ...

## AMENITIES

THE PINES 2575 Floor Plan