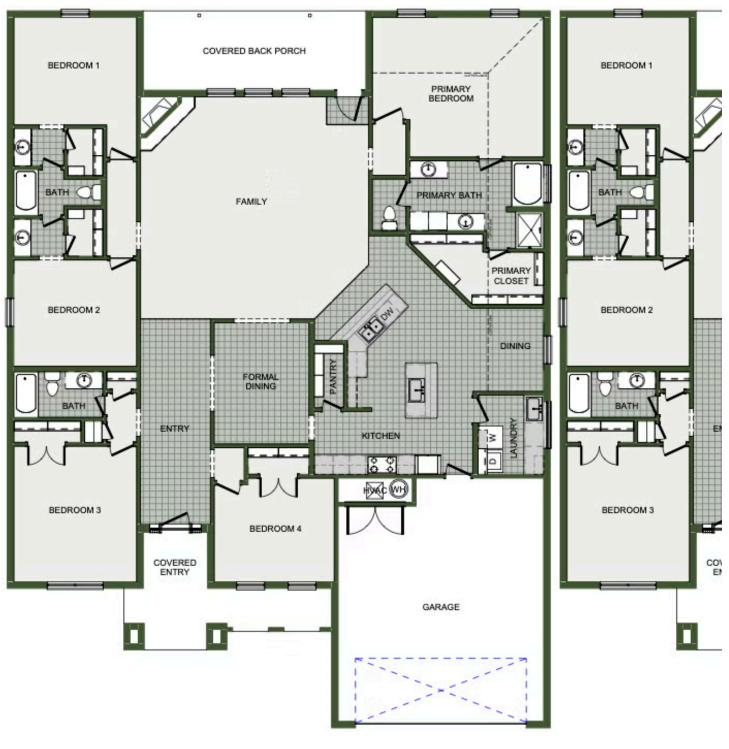

## Starting at $$502,000 = 5 \stackrel{\text{th}}{=} 3 \stackrel{\text{d}}{=} 2 \stackrel{\text{th}}{=} 3,093 \text{ FT}^2$

This 3,000 square feet, 5 bedroom, 3 bathroom home is professionally designed with an open living space, the 3000 Series provides the perfect setting for any family. Beautiful inside and out with a formal dining area, over-sized kitchen, second living space, and much more.