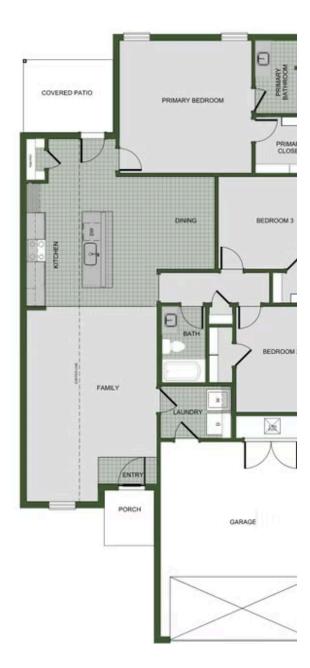

## STARTING AT 323,000 = 3 = 2 = 2 1,550 FT<sup>2</sup>

Our 1550 square feet, 3 bedroom, 2 bathroom floor plan series features an open living area with dedicated dining space and a single-level kitchen island. The linen closet, large pantry, and oversized closets ensure that you will have all of the storage space your heart desires. Enjoy a secluded primary bedroom with plenty of space and a large walk-in closet.

## magnolia landing 1550

Materials, specifications, plans, designs, prices, premiums, options & sales programs may change without notice or obligation. All renderings, floor plans, and maps are artist's conception and may not depict actual buildings, fencing, walks, driveways, or landscaping.