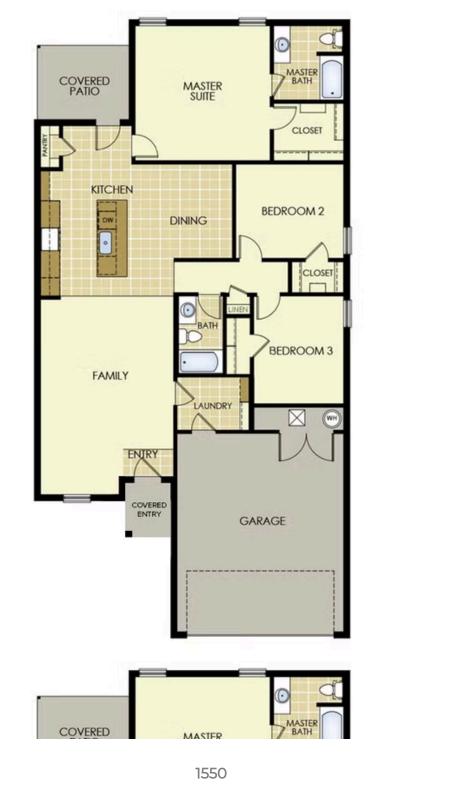

## STARTING AT 323,000 = 3 = 2 = 2 1,550 FT<sup>2</sup>

Our 1550 square feet, 3 bedroom, 2 bathroom floor plan series features an open living area with dedicated dining space and a single-level kitchen island. The linen closet, large pantry, and oversized closets ensure that you will have all of the storage space your heart desires. Enjoy a secluded primary bedroom with plenty of space and a large walk-in closet.

## MAGNOLIA LANDING 1550 Floor Plan

Materials, specifications, plans, designs, prices, premiums, options & sales programs may change without notice or obligation. All renderings, floor plans, and maps are artist's conception and may not depict actual buildings, fencing, walks, driveways, or landscaping.