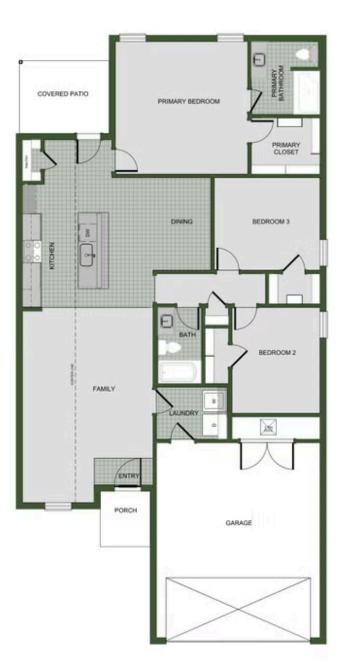

## STARTING AT 323,000 = 3 = 2 = 2 1,550 FT<sup>2</sup>

Our 1550 square feet, 3 bedroom, 2 bathroom floor plan series features an open living area with dedicated dining space and a single-level kitchen island. The linen closet, large pantry, and oversized closets ensure that you will have all of the storage space your heart desires. Enjoy a secluded primary bedroom with plenty of space and a large walk-in closet.

## MAGNOLIA LANDING 1550 Floor Plan

Materials, specifications, plans, designs, prices, premiums, options & sales programs may change without notice or obligation. All renderings, floor plans, and maps are artist's conception and may not depict actual buildings, fencing, walks, driveways, or landscaping.