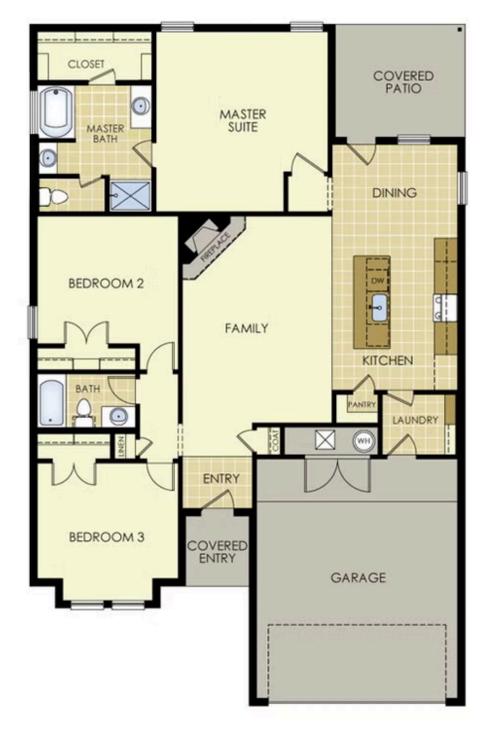

## STARTING AT 343,000 = 3 = 2 = 2 1,650 ft<sup>2</sup>

This 3 bed, 2 bath 1650 square foot floor plan features a timeless luxury exterior. Upon entry, this open concept floor plan features 10-foot ceilings in the living area and kitchen which create a spacious atmosphere. In addition, enjoy abundant natural light in the dining area and the privacy and comfort of a large primary suite, complete with grand walk-in closet and do...

MAGNOLIA LANDING 1650 Floor Plan

1650

SCHUBER MITCHELL

- HOMES

Materials, specifications, plans, designs, prices, premiums, options & sales programs may change without notice or obligation. All renderings, floor plans, and maps are artist's conception and may not depict actual buildings, fencing, walks, driveways, or landscaping.