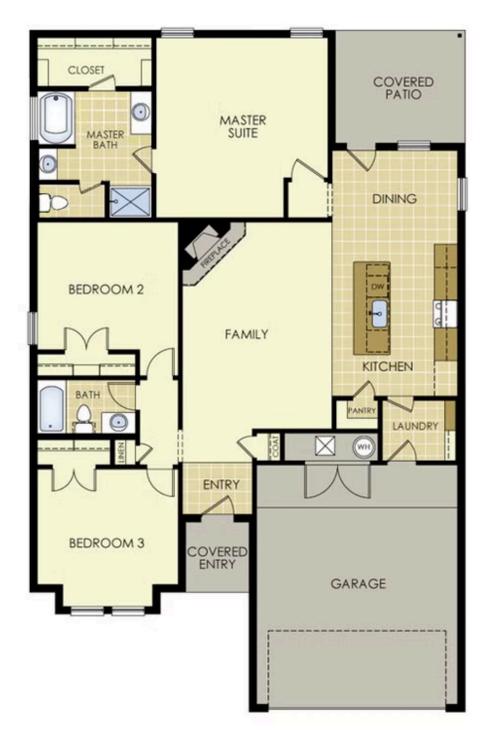

## PRICED AT $$362,831 = 3 = 2.0 = 2 = 1650 \text{ FT}^2$

This 3 bed, 2 bath 1650 square foot floor plan features a timeless luxury exterior. Upon entry, this open concept floor plan features 10-foot ceilings in the living area and kitchen which create a spacious atmosphere. In addition, enjoy abundant natural light in the dining area and the privacy and comfort of a large primary suite, complete with grand walk-in closet and do...

## 8851 Sunspire Ln.

Centerton, AR 72719

1650

SCHUBER MITCHELL

- HOMES

Materials, specifications, plans, designs, prices, premiums, options & sales programs may change without notice or obligation. All renderings, floor plans, and maps are artist's conception and may not depict actual buildings, fencing, walks, driveways, or landscaping.