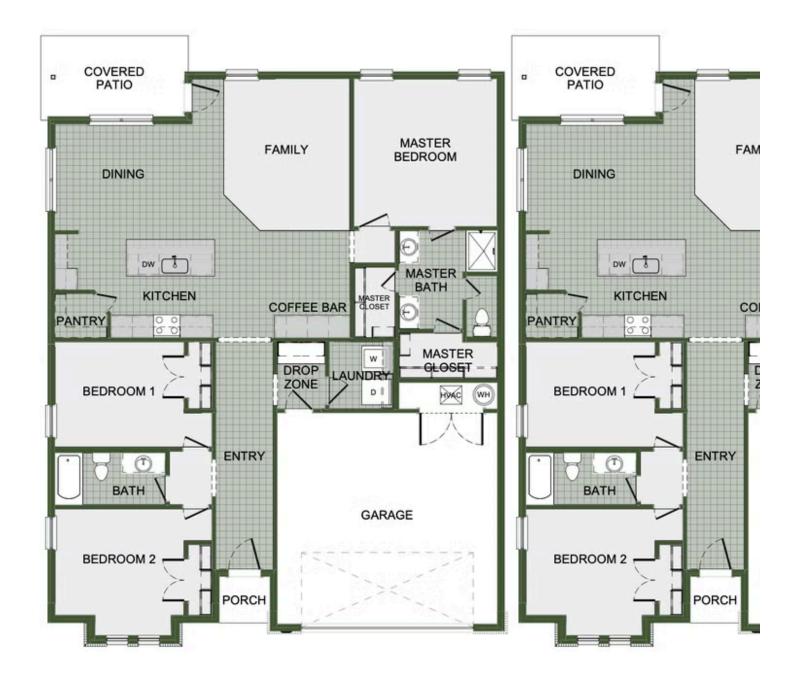

## **PRICED AT** $$375,140 = 3 = 2.0 = 2 = 1726 \text{ FT}^2$

This 3 bed, 2 bath 1714 square foot floor plan is customizable to your needs. Take your pick from a flexible living space, coffee bar, or pocket office in this 1,700-square-foot home. The ability to choose from structural options to best suit your lifestyle makes this house a home! With an open-concept living space and covered patio, this house is perfect for entertaining...

## COFFEE BAR OPTION

Monday - Saturday: 10 am-6pm 417-952-0369 schubermitchell.com Materials, specifications, plans, designs, prices, premiums, options & sales programs may change without notice or obligation. All renderings, floor plans, and maps are artist's conception and may not depict actual buildings, fencing, walks, driveways, or landscaping.