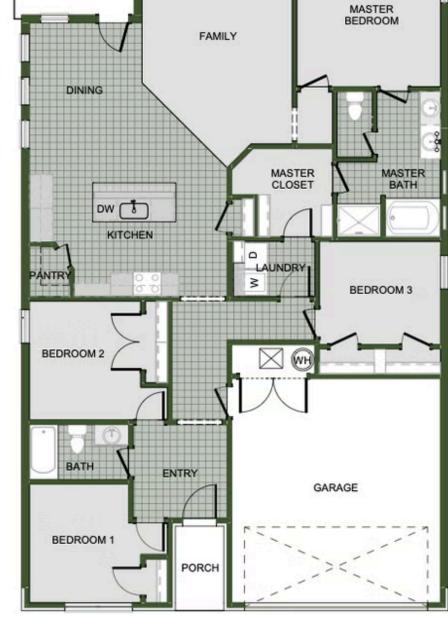

## STARTING AT 352,000 = 4 = 2 = 2 1,729 FT<sup>2</sup>

This 4 bed, 2 bath 1729 square foot floor plan is ready to be filled with your family and friends! Connect with nature in this floor plan thanks to the cozy covered back patio just off the open concept family, dining, and kitchen area. Available space is truly maximized in this home with a kitchen pantry and dedicated laundry space, just off the oversized primary suite cl...

## MAGNOLIA LANDING

1729-4 Floor Plan