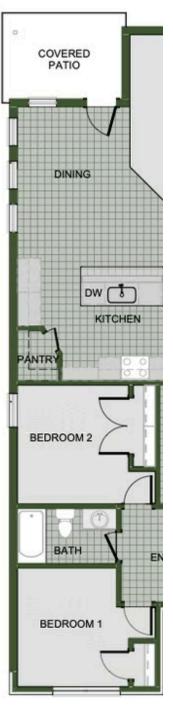

## STARTING AT 352,000 = 4 = 2 = 2 1,729 FT<sup>2</sup>

This 4 bed, 2 bath 1729 square foot floor plan is ready to be filled with your family and friends! Connect with nature in this floor plan thanks to the cozy covered back patio just off the open concept family, dining, and kitchen area. Available space is truly maximized in this home with a kitchen pantry and dedicated laundry space, just off the oversized primary suite cl...

1729-4

COVERED

PATIO

## MAGNOLIA LANDING

1729-4 Floor Plan