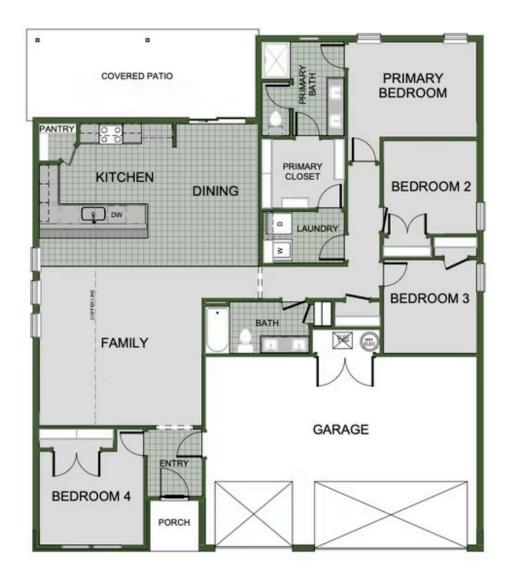

MAGNOLIA LANDING 1750-4 3-Car Floor Plan

## STARTING AT $367,000 = 4 = 2 = 3 = 1,750 \text{ FT}^2$

This floor plan is a 3-4 bedroom, 2-bathroom 1750 square feet home featuring 10-foot ceilings in the entryway, kitchen, and living area, plus dual vanities in the primary bathroom. The 1750 3-Car Series delivers the luxury of a larger floor plan with an included 3rd car garage. Enjoy the flexible floor plan with the choice of 3 or 4 bedrooms to find the best fit for your ...

## 4TH BEDROOM

Monday - Saturday: 10 am-6pm 417-952-0369 schubermitchell.com Materials, specifications, plans, designs, prices, premiums, options & sales programs may change without notice or obligation. All renderings, floor plans, and maps are artist's conception and may not depict actual buildings, fencing, walks, driveways, or landscaping.