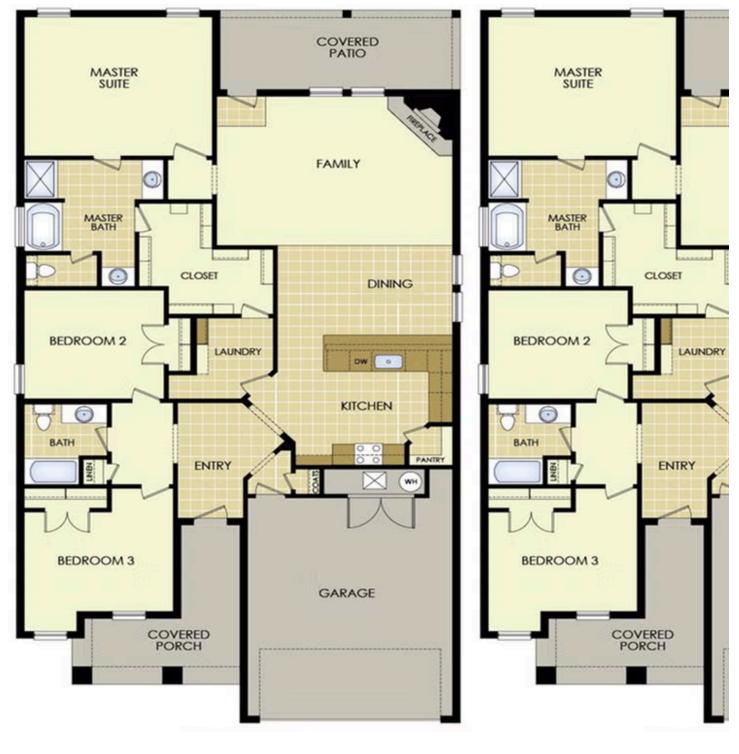

## STARTING AT $375,000 = 3 = 2 = 1,950 \text{ FT}^2$

With 1,950 square feet of living space, this 3 bedroom, 2 bathroom floor plan offers spacious rooms and stunning front elevation options. In addition, the plan series offers double bathroom vanities in the primary suite, convenient access from the large, walk-in primary closet to the utility room, and an open layout kitchen and living room for enhanced family time.

1950

## MAGNOLIA LANDING

1950

Floor Plan