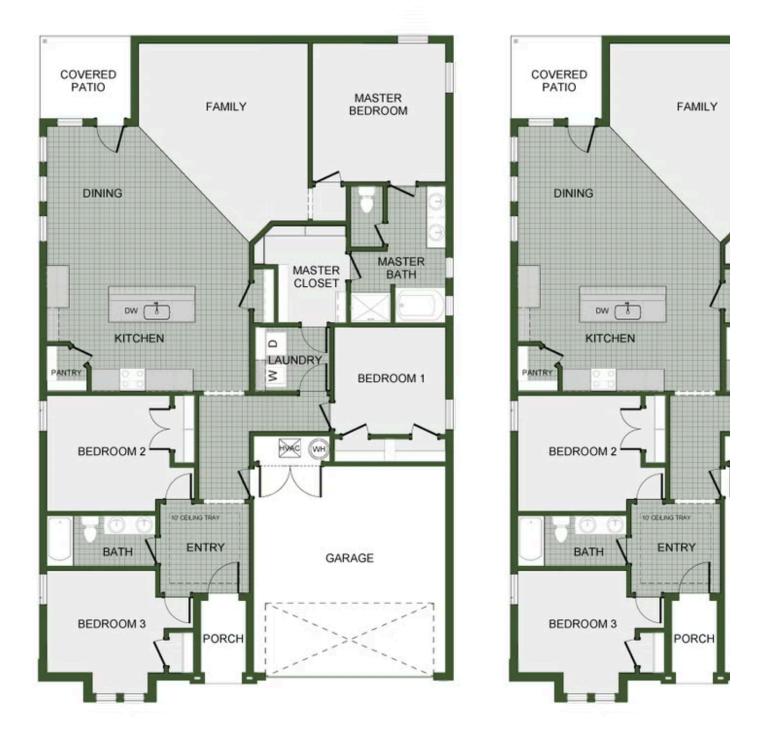

## STARTING AT $\$366,000 = 4 \stackrel{e}{=} 2 \stackrel{e}{=} 2 \stackrel{f}{=} 1,950 \text{ FT}^2$

This 1950 square foot 4 bedroom, 2 bathroom home features a spacious and open floor plan. The main living area includes a large living room that flows seamlessly into a modern kitchen and dining area, creating the perfect space for entertaining guests. The home includes four bedrooms and two full bathrooms. With its thoughtful design and practical amenities, this home is ...

## MAGNOLIA LANDING 1950-4 Floor Plan

## 1950-4

Monday - Saturday: 10 am-6pm 417-952-0369 schubermitchell.com Materials, specifications, plans, designs, prices, premiums, options & sales programs may change without notice or obligation. All renderings, floor plans, and maps are artist's conception and may not depict actual buildings, fencing, walks, driveways, or landscaping.