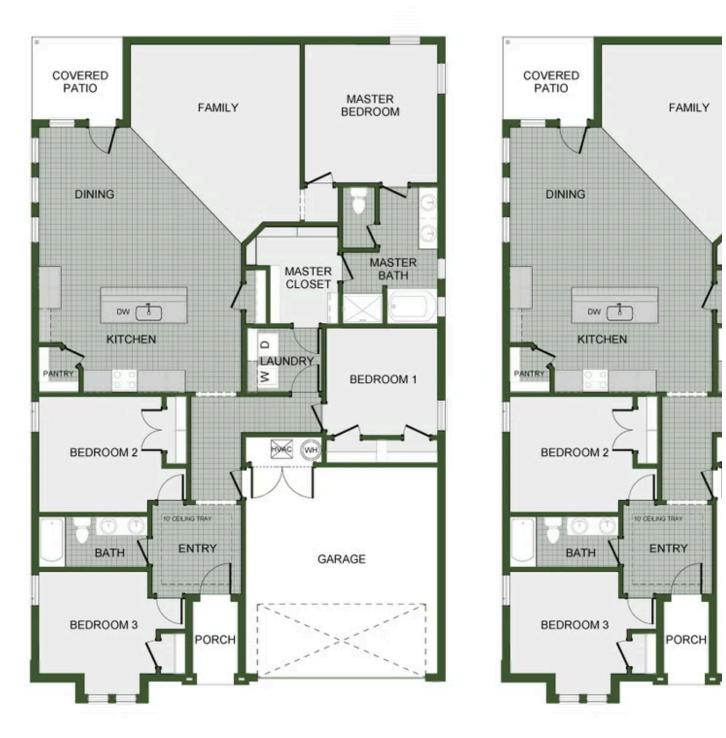

## priced at \$390,025 = 4 $\stackrel{\text{\tiny CD}}{=}$ 2.0 $\stackrel{\text{\tiny CD}}{=}$ 2 $\stackrel{\text{\tiny DD}}{=}$ 1950 ft<sup>2</sup>

This 1950 square foot 4 bedroom, 2 bathroom home features a spacious and open floor plan. The main living area includes a large living room that flows seamlessly into a modern kitchen and dining area, creating the perfect space for entertaining guests. The home includes four bedrooms and two full bathrooms. With its thoughtful design and practical amenities, this home is ...