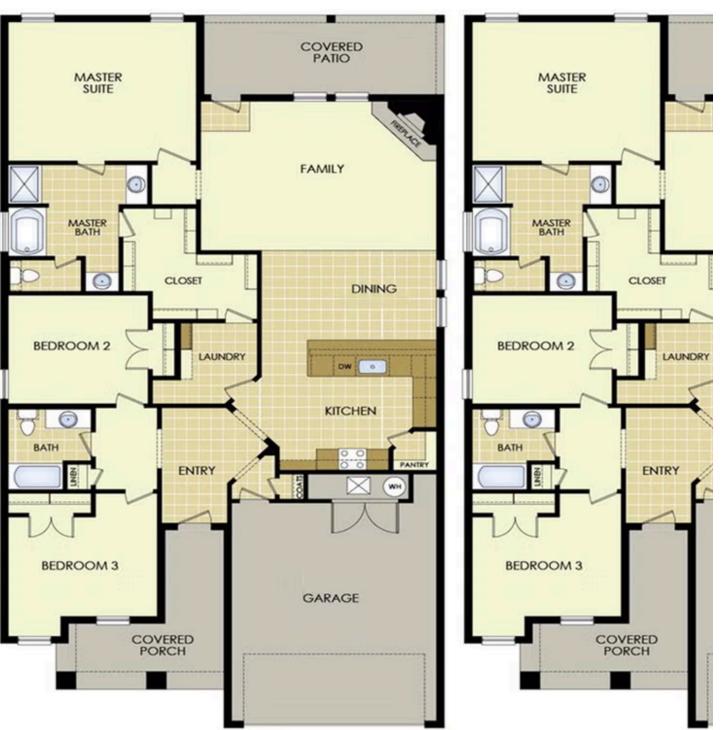

## PRICED AT $$417,642 = 3 = 2.0 = 2 = 1950 \text{ FT}^2$

With 1,950 square feet of living space, this 3 bedroom, 2 bathroom floor plan offers spacious rooms and stunning front elevation options. In addition, the plan series offers double bathroom vanities in the primary suite, convenient access from the large, walk-in primary closet to the utility room, and an open layout kitchen and living room for enhanced family time.