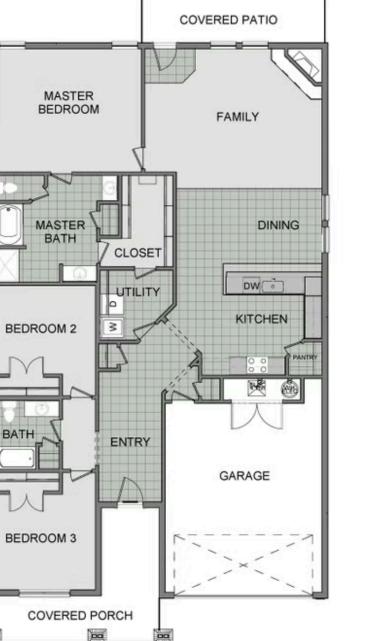

## STARTING AT $\$381,000 = 3 \stackrel{\circ}{=} 2 \stackrel{\circ}{=} 2 \stackrel{\circ}{=} 2,050 \text{ FT}^2$

This 3-bedroom, 2-bathroom 2054 square feet home includes a corner pantry, room for bar seating, and a large, covered back patio, your family will feel right at home. This floor plan has double vanities in the primary bathroom. Also, it offers direct access from the utility room to the primary closet and 10-foot ceilings in the entry, kitchen, living area, and master bedr...