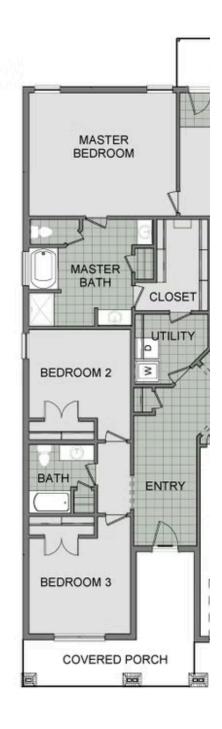

## STARTING AT $\$381,000 = 3 \stackrel{\circ}{=} 2 \stackrel{\circ}{=} 2 \stackrel{\circ}{=} 2,050 \text{ FT}^2$

This 3-bedroom, 2-bathroom 2054 square feet home includes a corner pantry, room for bar seating, and a large, covered back patio, your family will feel right at home. This floor plan has double vanities in the primary bathroom. Also, it offers direct access from the utility room to the primary closet and 10-foot ceilings in the entry, kitchen, living area, and master bedr...