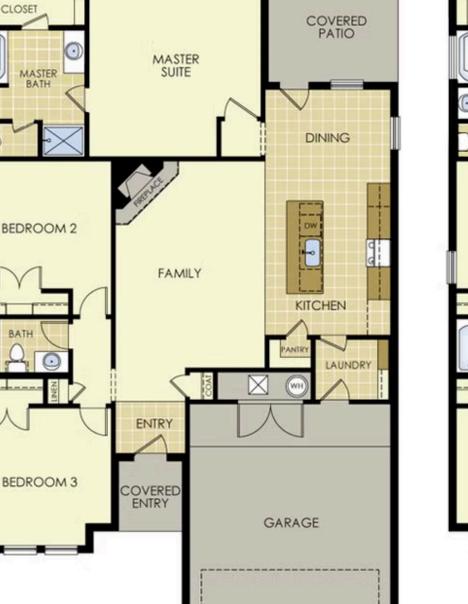

## STARTING AT $\$395,000 = 3 \stackrel{\text{\tiny C}}{=} 2 \stackrel{\text{\tiny C}}{=} 2 \stackrel{\text{\tiny C}}{=} 1,650 \text{ FT}^2$

This 3 bed, 2 bath 1650 square foot floor plan features a timeless luxury exterior. Upon entry, this open concept floor plan features 10-foot ceilings in the living area and kitchen which create a spacious atmosphere. In addition, enjoy abundant natural light in the dining area and the privacy and comfort of a large primary suite, complete with grand walk-in closet and do...

MASTER BATH

**BEDROOM 2** 

BATH

**BEDROOM 3** 

BATH

MA

FA

ENTRY

COVERE ENTRY