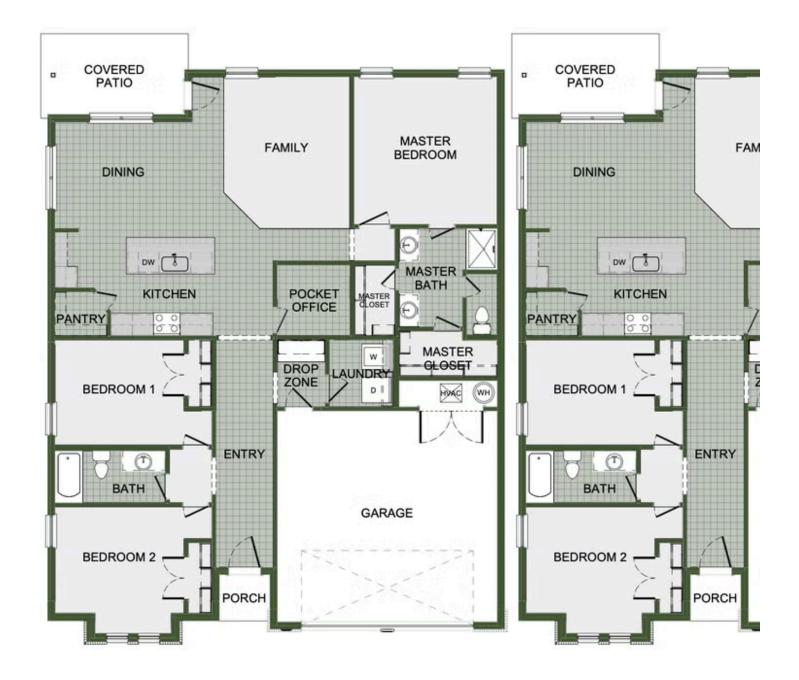

# STARTING AT $\$392,000 = 3 \stackrel{\text{\tiny C}}{=} 2 \stackrel{\text{\tiny C}}{=} 2 \stackrel{\text{\tiny C}}{=} 1,726 \text{ FT}^2$

This 3 bed, 2 bath 1714 square foot floor plan is customizable to your needs. Take your pick from a flexible living space, coffee bar, or pocket office in this 1,700-square-foot home. The ability to choose from structural options to best suit your lifestyle makes this house a home! With an open-concept living space and covered patio, this house is perfect for entertaining...

## POCKET OFFICE OPTION

Monday - Saturday: 10 am-6pm 417-952-0369 schubermitchell.com Materials, specifications, plans, designs, prices, premiums, options & sales programs may change without notice or obligation. All renderings, floor plans, and maps are artist's conception and may not depict actual buildings, fencing, walks, driveways, or landscaping.