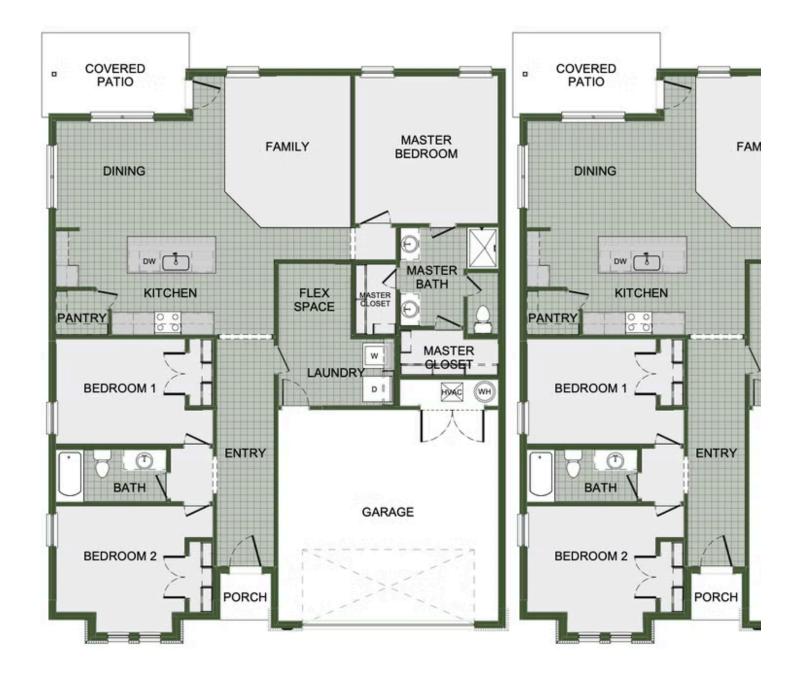

# STARTING AT $\$392,000 = 3 \stackrel{\text{\tiny C}}{=} 2 \stackrel{\text{\tiny C}}{=} 2 \stackrel{\text{\tiny C}}{=} 1,726 \text{ FT}^2$

This 3 bed, 2 bath 1714 square foot floor plan is customizable to your needs. Take your pick from a flexible living space, coffee bar, or pocket office in this 1,700-square-foot home. The ability to choose from structural options to best suit your lifestyle makes this house a home! With an open-concept living space and covered patio, this house is perfect for entertaining...

## FLEX SPACE OPTION

Monday - Saturday: 10 am-6pm 417-952-0369 schubermitchell.com Materials, specifications, plans, designs, prices, premiums, options & sales programs may change without notice or obligation. All renderings, floor plans, and maps are artist's conception and may not depict actual buildings, fencing, walks, driveways, or landscaping.