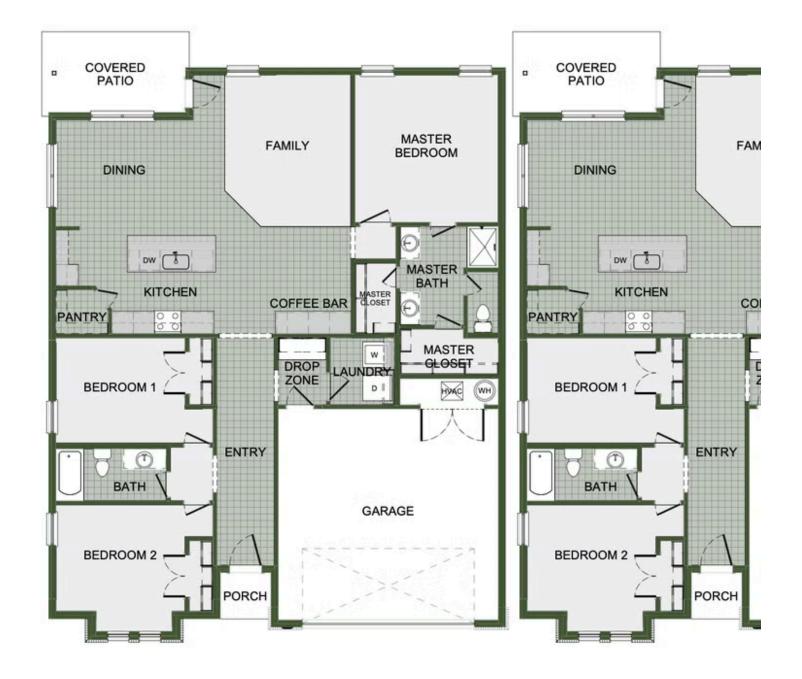

# STARTING AT $\$392,000 = 3 \stackrel{\text{\tiny C}}{=} 2 \stackrel{\text{\tiny C}}{=} 2 \stackrel{\text{\tiny C}}{=} 1,726 \text{ FT}^2$

This 3 bed, 2 bath 1714 square foot floor plan is customizable to your needs. Take your pick from a flexible living space, coffee bar, or pocket office in this 1,700-square-foot home. The ability to choose from structural options to best suit your lifestyle makes this house a home! With an open-concept living space and covered patio, this house is perfect for entertaining...

#### COFFEE BAR OPTION

Monday - Saturday: 10 am-6pm 417-952-0369 schubermitchell.com Materials, specifications, plans, designs, prices, premiums, options & sales programs may change without notice or obligation. All renderings, floor plans, and maps are artist's conception and may not depict actual buildings, fencing, walks, driveways, or landscaping.