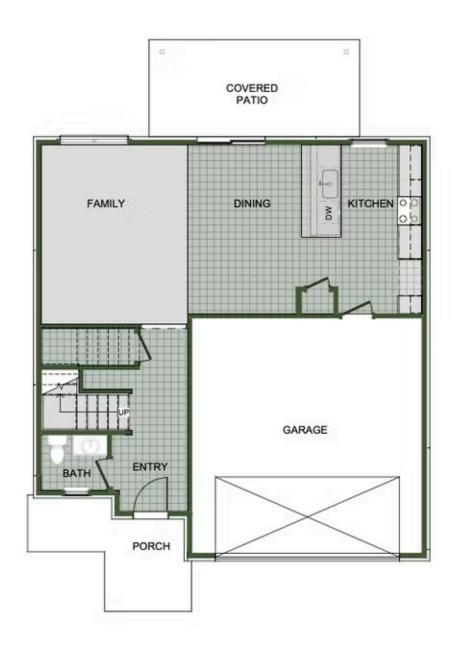

#### 2000 Two Story

Floor Plan

STARTING AT  $\$433,000 = 3-4 = 2.5-3 = 2 = 2,000 \text{ FT}^2$ 

Introducing our 2000 Two Story this 3 - 4 bedroom, 2.5 to 3.5 bathroom with 1979 square foot home is the epitome of versatility for your family's needs! This floor plan offers an open-concept layout on the ground floor, with options for an upstairs loft, a fourth bedroom, or even a bedroom en-suite. Discover a home that adapts to your lifestyle with the 2000 Two Story – w...

#### **AMENITIES**

Floor Plan

FIRST FLOOR

Floor Plan

**LOFT OPTION** 

Floor Plan

**4 BEDROOM EN-SUITE OPTION** 

Floor Plan