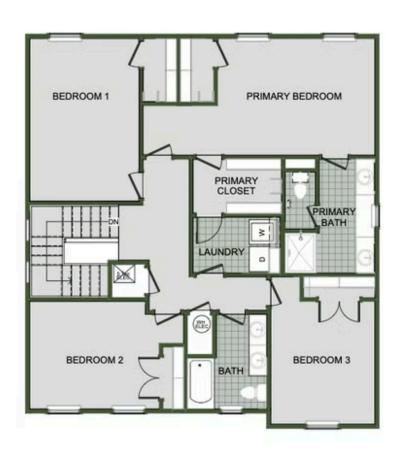

#### WOODCREST WALK

#### 2000 Two Story

Floor Plan

STARTING AT  $\$433,000 = 3-4 = 2.5-3 = 2 = 2,000 \text{ FT}^2$ 

Introducing our 2000 Two Story this 3 - 4 bedroom, 2.5 to 3.5 bathroom with 1979 square foot home is the epitome of versatility for your family's needs! This floor plan offers an open-concept layout on the ground floor, with options for an upstairs loft, a fourth bedroom, or even a bedroom en-suite. Discover a home that adapts to your lifestyle with the 2000 Two Story – w...

#### **AMENITIES**







Floor Plan



FIRST FLOOR



Floor Plan



**LOFT OPTION** 



Floor Plan



**4 BEDROOM EN-SUITE OPTION** 



Floor Plan



**4 BEDROOM OPTION**