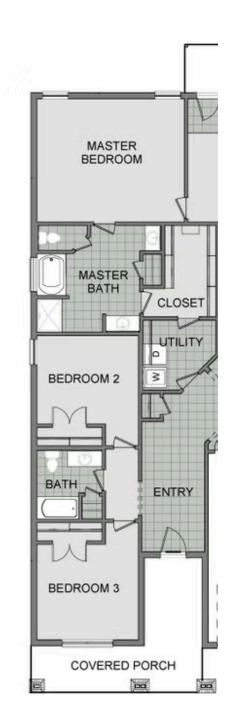

## priced at \$436,353 = 3 $\stackrel{\text{\tiny CD}}{=}$ 2.0 = 2 $\stackrel{\text{\tiny DD}}{=}$ 2050 ft<sup>2</sup>

This 3-bedroom, 2-bathroom 2054 square feet home includes a corner pantry, room for bar seating, and a large, covered back patio, your family will feel right at home. This floor plan has double vanities in the primary bathroom. Also, it offers direct access from the utility room to the primary closet and 10-foot ceilings in the entry, kitchen, living area, and master bedr...