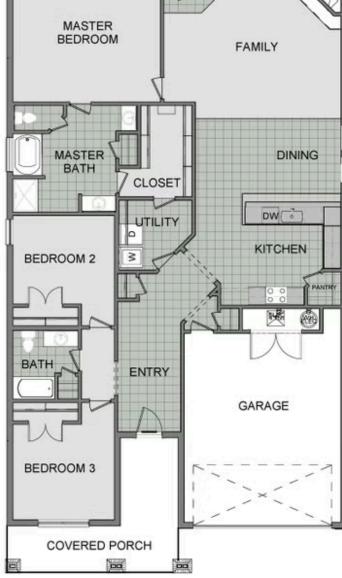

## priced at \$436,353 = 3 $\stackrel{\text{\tiny CD}}{=}$ 2.0 = 2 $\stackrel{\text{\tiny DD}}{=}$ 2050 ft<sup>2</sup>

This 3-bedroom, 2-bathroom 2054 square feet home includes a corner pantry, room for bar seating, and a large, covered back patio, your family will feel right at home. This floor plan has double vanities in the primary bathroom. Also, it offers direct access from the utility room to the primary closet and 10-foot ceilings in the entry, kitchen, living area, and master bedr...