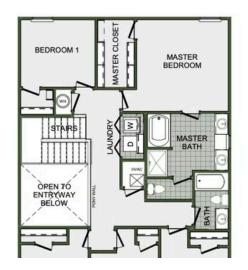

### WOODCREST WALK 2360 Two Story Floor Plan

## Starting at $$470,000 = 4-5 = 2.5 = 2,360 \text{ FT}^2$

This floor plan boasts 2360 square feet, 4-5 bedrooms, 2.5 bathrooms. This is one of the most versatile floor plans yet! With an option for a loft or a fifth bedroom, a flex space perfect for that home gym or office you've been needing, and an open concept downstairs, this home will fit any family. Check out the sky-high ceilings in the entry, the drop zone coming in from...