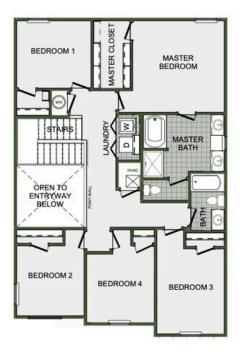

### WOODCREST WALK 2360 TWO Story Floor Plan

2ND FLOOR - 5 BED OPTION

Monday - Saturday: 10 am-6pm 417-952-0369 schubermitchell.com Materials, specifications, plans, designs, prices, premiums, options & sales programs may change without notice or obligation. All renderings, floor plans, and maps are artist's conception and may not depict actual buildings, fencing, walks, driveways, or landscaping.