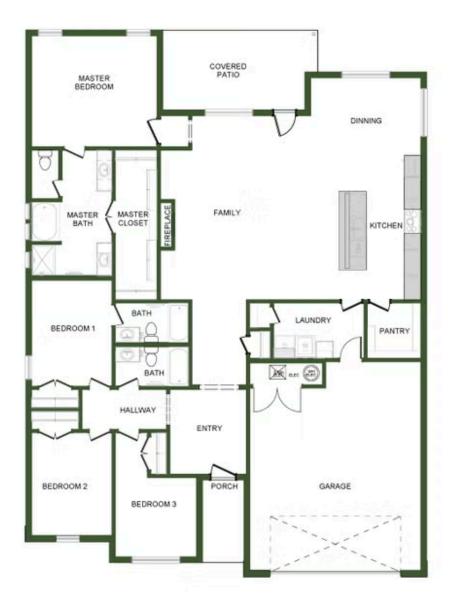

## STARTING AT \$486,000 = 4 = 3 = 2,410 ft<sup>2</sup>

The 2410 series is a 4 bed, 3 bath, 2410 square feet home with a large family, dining, and kitchen area with a bar-style counter ideal for hosting guests. An open design layout creates a welcoming space for family time. The large primary suite offers a spacious walk-in closet, double bathroom vanities, and a separate tub and shower.

## 2410

Monday - Saturday: 10 am-6pm 417-952-0369 schubermitchell.com Materials, specifications, plans, designs, prices, premiums, options & sales programs may change without notice or obligation. All renderings, floor plans, and maps are artist's conception and may not depict actual buildings, fencing, walks, driveways, or landscaping.