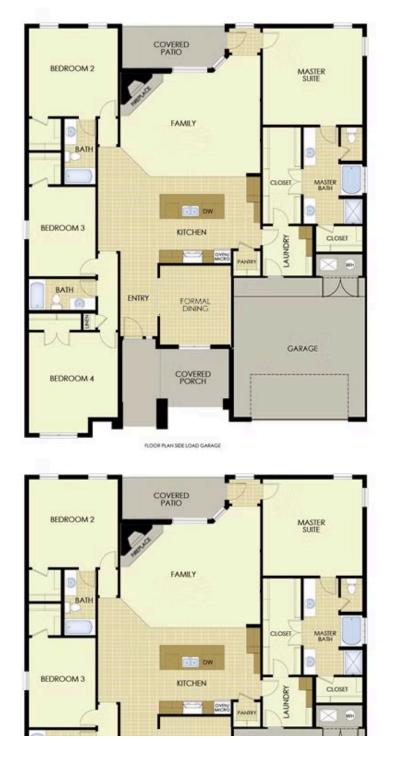

## STARTING AT \$493,000 = 4 = 3 = 2,578 ft<sup>2</sup>

This plan features a 4-bedroom, 3-bathroom with over 2,500 square feet of living space, a formal dining room, and a spacious family area for plenty of room to play and dine. The primary suite includes two bathroom vanities, walk-in closets, and a separate tub and shower. Also, enjoy the open layout living area and a large single-level island in the kitchen.

## WOODCREST WALK 2500 Floor Plan

2500

Monday - Saturday: 10 am-6pm 417-952-0369 schubermitchell.com Materials, specifications, plans, designs, prices, premiums, options & sales programs may change without notice or obligation. All renderings, floor plans, and maps are artist's conception and may not depict actual buildings, fencing, walks, driveways, or landscaping.