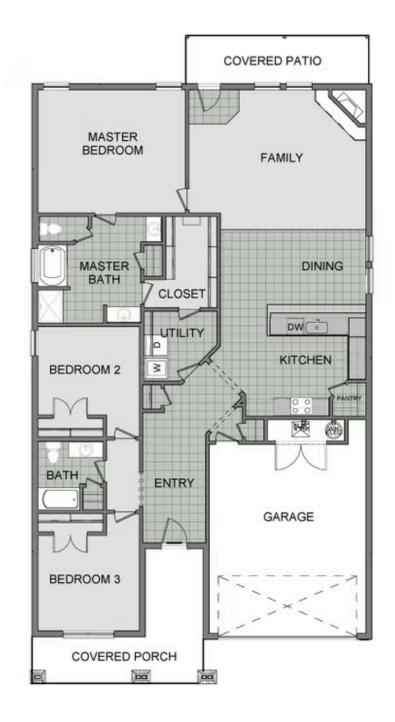

## 2310 Overlook Way

Farmington, AR 72730

PRICED AT  $\$413,083 \implies 3 \stackrel{\text{l}}{=} 2.0 \stackrel{\text{d}}{=} 2 \stackrel{\text{l}}{=} 2050 \text{ FT}^2$ 

This 3-bedroom, 2-bathroom 2054 square feet home includes a corner pantry, room for bar seating, and a large, covered back patio, your family will feel right at home. This floor plan has double vanities in the primary bathroom. Also, it offers direct access from the utility room to the primary closet and 10-foot ceilings in the entry, kitchen, living area, and master bedr...