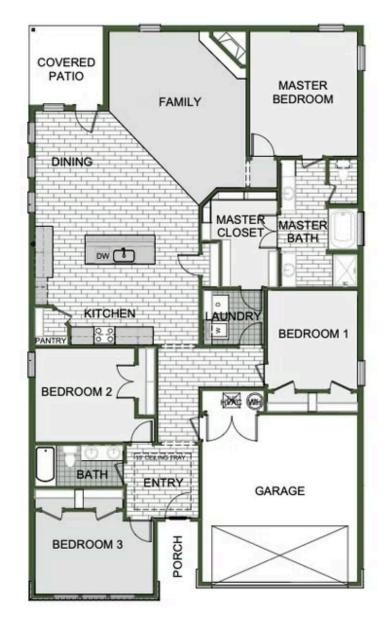

## STARTING AT \$393,000 = 4 = 2 = 2,150 ft<sup>2</sup>

This 2150 square foot home features 4 bedrooms and 2 bathrooms. The main living area includes a large living room that flows seamlessly into a modern kitchen and dining area, creating the perfect space for entertaining guests. With its thoughtful design and practical amenities, this home is perfect for those seeking a comfortable and functional living space.

## AMENITIES

HILLCREST SUBDIVISION 2150-4 Floor Plan

Monday - Saturday: 10 am-6pm 417-952-0369 schubermitchell.com Materials, specifications, plans, designs, prices, premiums, options & sales programs may change without notice or obligation. All renderings, floor plans, and maps are artist's conception and may not depict actual buildings, fencing, walks, driveways, or landscaping.