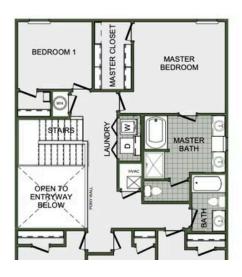

### 2360 Two Story

Floor Plan

Starting at  $\$421,000 = 4-5 = 2.5 = 2 = 2,360 \text{ FT}^2$ 

This floor plan boasts 2360 square feet, 4-5 bedrooms, 2.5 bathrooms. This is one of the most versatile floor plans yet! With an option for a loft or a fifth bedroom, a flex space perfect for that home gym or office you've been needing, and an open concept downstairs, this home will fit any family. Check out the sky-high ceilings in the entry, the drop zone coming in from...