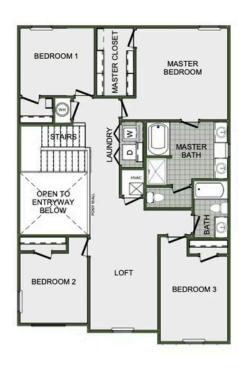

### 2360 Two Story

Floor Plan

Starting at  $\$421,000 = 4-5 = 2.5 = 2 = 2,360 \text{ FT}^2$ 

This floor plan boasts 2360 square feet, 4-5 bedrooms, 2.5 bathrooms. This is one of the most versatile floor plans yet! With an option for a loft or a fifth bedroom, a flex space perfect for that home gym or office you've been needing, and an open concept downstairs, this home will fit any family. Check out the sky-high ceilings in the entry, the drop zone coming in from...

# 2360 Two Story

Floor Plan

2ND FLOOR - LOFT OPTION