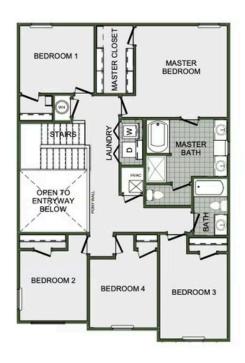

### 2360 Two Story

Floor Plan

Starting at  $\$421,000 = 4-5 = 2.5 = 2 = 2,360 \text{ FT}^2$ 

This floor plan boasts 2360 square feet, 4-5 bedrooms, 2.5 bathrooms. This is one of the most versatile floor plans yet! With an option for a loft or a fifth bedroom, a flex space perfect for that home gym or office you've been needing, and an open concept downstairs, this home will fit any family. Check out the sky-high ceilings in the entry, the drop zone coming in from...

## 2360 Two Story

Floor Plan

2ND FLOOR - 5 BED OPTION