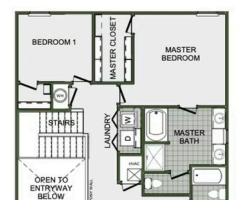

### 2360 Two Story

Floor Plan

Starting at  $\$421,000 = 4-5 = 2.5 = 2 = 2,360 \text{ FT}^2$ 

This floor plan boasts 2360 square feet, 4-5 bedrooms, 2.5 bathrooms. This is one of the most versatile floor plans yet! With an option for a loft or a fifth bedroom, a flex space perfect for that home gym or office you've been needing, and an open concept downstairs, this home will fit any family. Check out the sky-high ceilings in the entry, the drop zone coming in from...