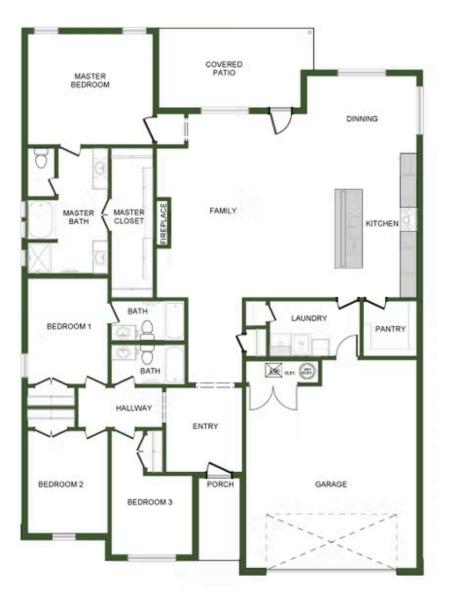

## PRICED AT $$479,582 = 4 = 3.0 = 2 = 2410 \text{ FT}^2$

The 2410 series is a 4 bed, 3 bath, 2410 square feet home with a large family, dining, and kitchen area with a bar-style counter ideal for hosting guests. An open design layout creates a welcoming space for family time. The large primary suite offers a spacious walk-in closet, double bathroom vanities, and a separate tub and shower.