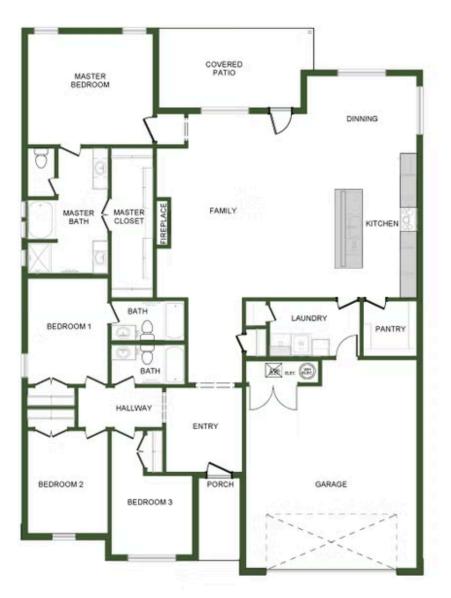

## priced at \$489,500 = 4 $\stackrel{\text{\tiny CD}}{=}$ 3.0 $\stackrel{\text{\tiny CD}}{=}$ 2 $\stackrel{\text{\tiny CD}}{=}$ 2410 ft<sup>2</sup>

The 2410 series is a 4 bed, 3 bath, 2410 square feet home with a large family, dining, and kitchen area with a bar-style counter ideal for hosting guests. An open design layout creates a welcoming space for family time. The large primary suite offers a spacious walk-in closet, double bathroom vanities, and a separate tub and shower.