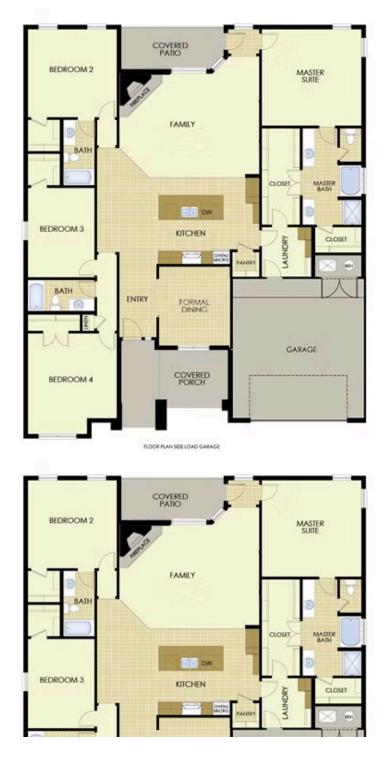

## PRICED AT $$476,169 = 4 = 3.0 = 3 = 2578 \text{ FT}^2$

This plan features a 4-bedroom, 3-bathroom with over 2,500 square feet of living space, a formal dining room, and a spacious family area for plenty of room to play and dine. The primary suite includes two bathroom vanities, walk-in closets, and a separate tub and shower. Also, enjoy the open layout living area and a large single-level island in the kitchen.