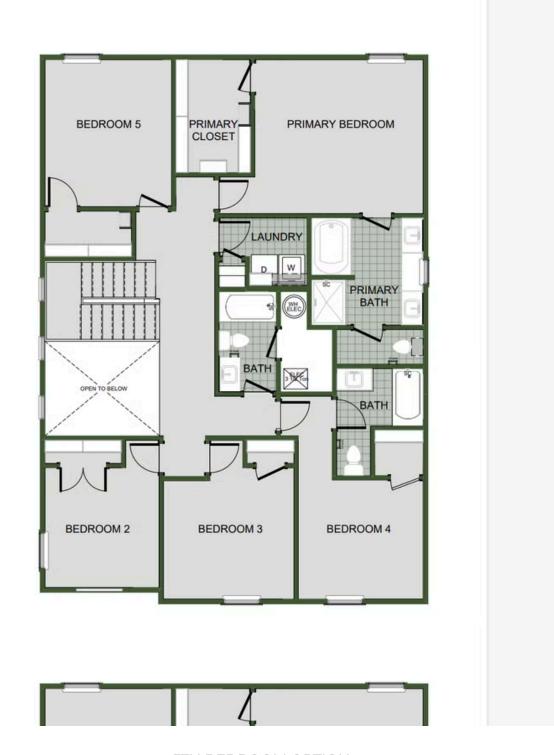

# HILLCREST SUBDIVISION 2550 Two Story

Floor Plan

### STARTING AT $\$438,000 = 4-5 = 2.5-3 = 2 = 2,552 \text{ FT}^2$

The 2550 Two-Story floorplan is a 4-5 bed, 2.5-3.5 bath 2552 square feet home that presents a welcoming family space on the first floor, complete with a kitchen pantry and flex space perfect for a home gym or office space. The primary bathroom boasts double vanities for added convenience. This residence is designed to accommodate various entertainment needs and is ideal f...

#### **AMENITIES**







## 2550 Two Story

Floor Plan



5TH BEDROOM OPTION



## 2550 Two Story

Floor Plan



**LOFT OPTION**