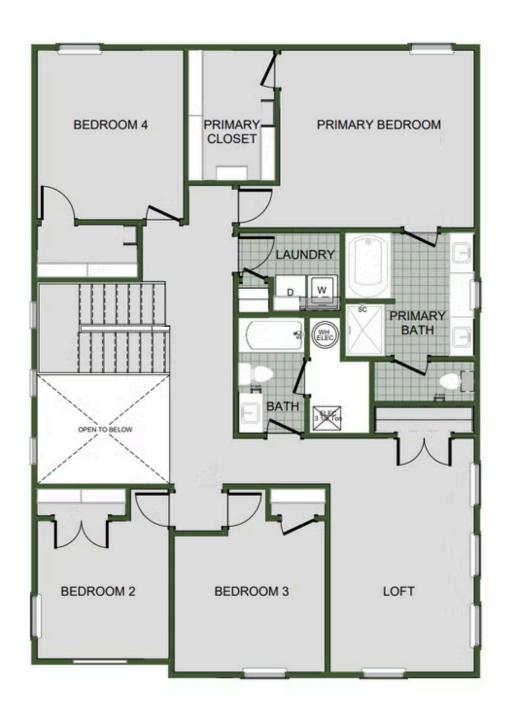

# HILLCREST SUBDIVISION 2550 Two Story

Floor Plan

### STARTING AT $\$438,000 = 4-5 = 2.5-3 = 2 = 2,552 \text{ FT}^2$

The 2550 Two-Story floorplan is a 4-5 bed, 2.5-3.5 bath 2552 square feet home that presents a welcoming family space on the first floor, complete with a kitchen pantry and flex space perfect for a home gym or office space. The primary bathroom boasts double vanities for added convenience. This residence is designed to accommodate various entertainment needs and is ideal f...

#### **AMENITIES**







## 2550 Two Story

Floor Plan



5TH BEDROOM OPTION



## 2550 Two Story

Floor Plan



**LOFT OPTION**