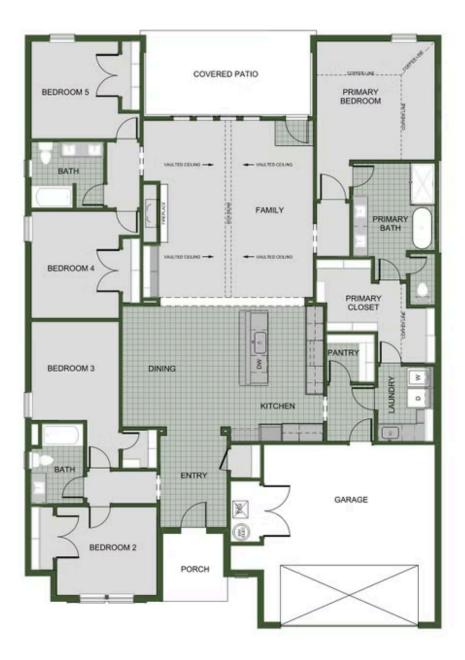

# PRICED AT $$528,288 = 5 = 3.0 = 3 = 2572 \text{ FT}^2$

The 2575 floorplan features a 4 to 5 bedroom, 3-bathroom with over 2,500 square feet of living space. This premium floorplan is designed to elevate your living experience with its exceptional features and thoughtful design. Step into a home with impressive 15' high vaulted ceilings, complemented by a stylish stained box beam, and 8' tall front and back doors that enhanc...

#### AMENITIES

### 2ND MASTER SUITE

Monday - Saturday: 10 am-6pm 417-952-0369 schubermitchell.com