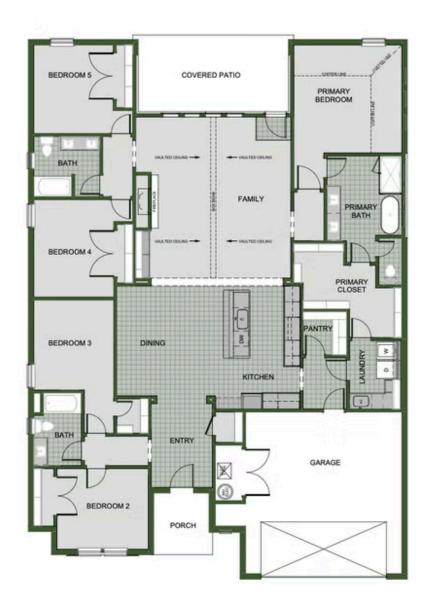

# PRICED AT $$528,288 = 5 = 3.0 = 3 = 2572 \text{ FT}^2$

The 2575 floorplan features a 4 to 5 bedroom, 3-bathroom with over 2,500 square feet of living space. This premium floorplan is designed to elevate your living experience with its exceptional features and thoughtful design. Step into a home with impressive 15' high vaulted ceilings, complemented by a stylish stained box beam, and 8' tall front and back doors that enhanc...

#### AMENITIES