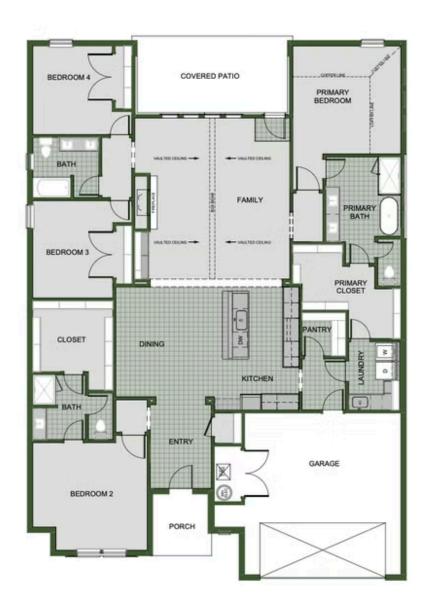

# PRICED AT $$528,288 = 5 = 3.0 = 3 = 2572 \text{ FT}^2$

The 2575 floorplan features a 4 to 5 bedroom, 3-bathroom with over 2,500 square feet of living space. This premium floorplan is designed to elevate your living experience with its exceptional features and thoughtful design. Step into a home with impressive 15' high vaulted ceilings, complemented by a stylish stained box beam, and 8' tall front and back doors that enhanc...

#### AMENITIES

#### 2ND MASTER SUITE

Monday - Saturday: 10 am-6pm 417-952-0369 schubermitchell.com