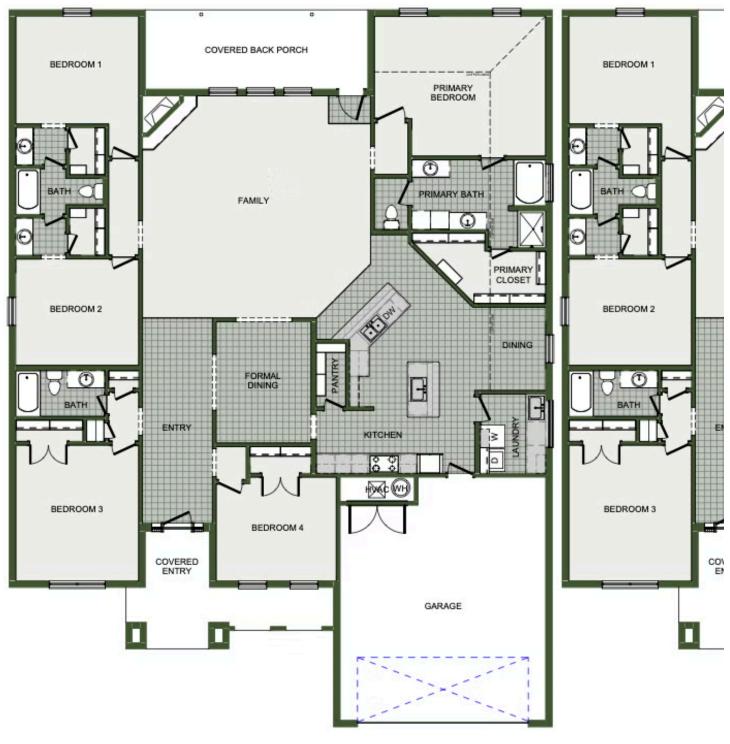

## STARTING AT $$513,000 = 5 \stackrel{\circ}{=} 3 \stackrel{\circ}{=} 2 \stackrel{\circ}{=} 3,093 \text{ FT}^2$

This 3,000 square feet, 5 bedroom, 3 bathroom home is professionally designed with an open living space, the 3000 Series provides the perfect setting for any family. Beautiful inside and out with a formal dining area, over-sized kitchen, second living space, and much more.

## HILLCREST SUBDIVISION

3000

Floor Plan

3000

Monday - Saturday: 10 am-6pm 417-952-0369 schubermitchell.com Materials, specifications, plans, designs, prices, premiums, options & sales programs may change without notice or obligation. All renderings, floor plans, and maps are artist's conception and may not depict actual buildings, fencing, walks, driveways, or landscaping.