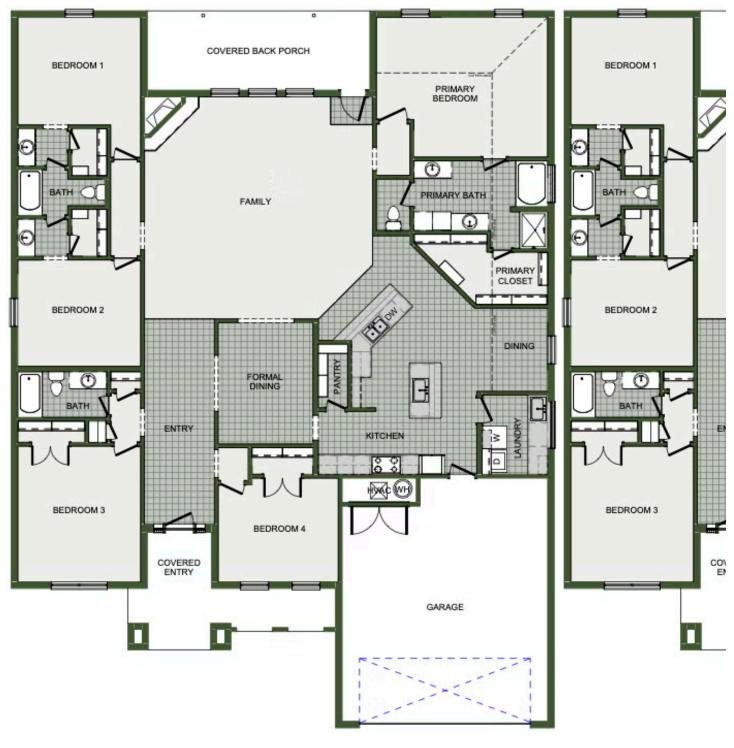

## Starting at $$627,000 = 5 \stackrel{\text{\tiny CD}}{=} 3 \stackrel{\text{\tiny CD}}{=} 2 \stackrel{\text{\tiny DD}}{=} 3,093 \text{ FT}^2$

This 3,000 square feet, 5 bedroom, 3 bathroom home is professionally designed with an open living space, the 3000 Series provides the perfect setting for any family. Beautiful inside and out with a formal dining area, over-sized kitchen, second living space, and much more.

## snyder farms 3000

Floor Plan

3000

Monday - Saturday: 10 am-6pm 417-952-0369 schubermitchell.com Materials, specifications, plans, designs, prices, premiums, options & sales programs may change without notice or obligation. All renderings, floor plans, and maps are artist's conception and may not depict actual buildings, fencing, walks, driveways, or landscaping.