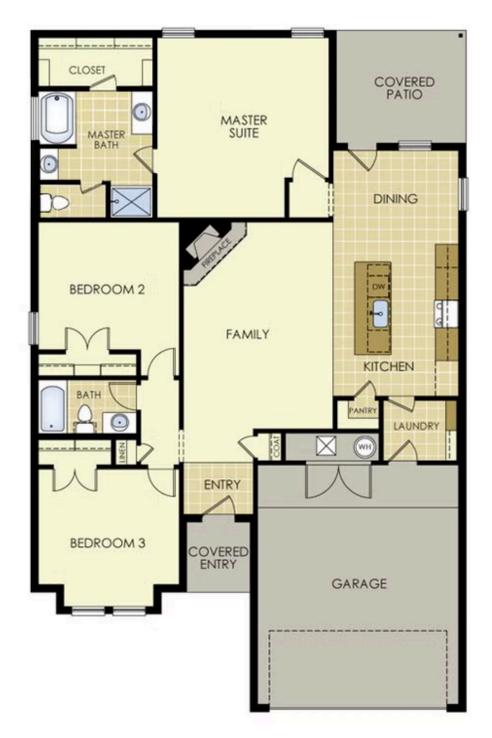

## CONCORD 1812 Porter St. Pea Ridge, AR 72751

## PRICED AT $$344,667 = 3 = 2.0 = 2 = 1650 \text{ FT}^2$

This 3 bed, 2 bath 1650 square foot floor plan features a timeless luxury exterior. Upon entry, this open concept floor plan features 10-foot ceilings in the living area and kitchen which create a spacious atmosphere. In addition, enjoy abundant natural light in the dining area and the privacy and comfort of a large primary suite, complete with grand walk-in closet and do...

## 1812 Porter St.

Pea Ridge, AR 72751

1650

SCHUBER MITCHELL

- HOMES

Materials, specifications, plans, designs, prices, premiums, options & sales programs may change without notice or obligation. All renderings, floor plans, and maps are artist's conception and may not depict actual buildings, fencing, walks, driveways, or landscaping.