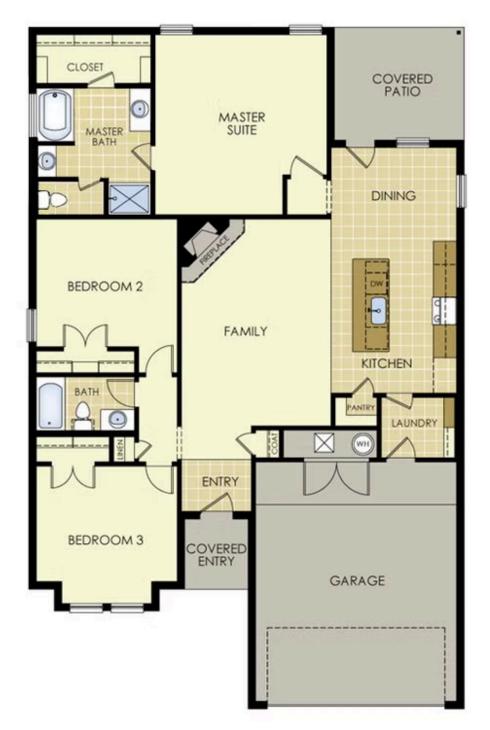

## CONCORD 1832 Porter St. Pea Ridge, AR 72751

## PRICED AT $$342,614 = 3 = 2.0 = 2 = 1650 \text{ FT}^2$

This 3 bed, 2 bath 1650 square foot floor plan features a timeless luxury exterior. Upon entry, this open concept floor plan features 10-foot ceilings in the living area and kitchen which create a spacious atmosphere. In addition, enjoy abundant natural light in the dining area and the privacy and comfort of a large primary suite, complete with grand walk-in closet and do...

## CONCORD 1832 Porter St.

Pea Ridge, AR 72751

1650

SCHUBER MITCHELL

- HOMES

Materials, specifications, plans, designs, prices, premiums, options & sales programs may change without notice or obligation. All renderings, floor plans, and maps are artist's conception and may not depict actual buildings, fencing, walks, driveways, or landscaping.