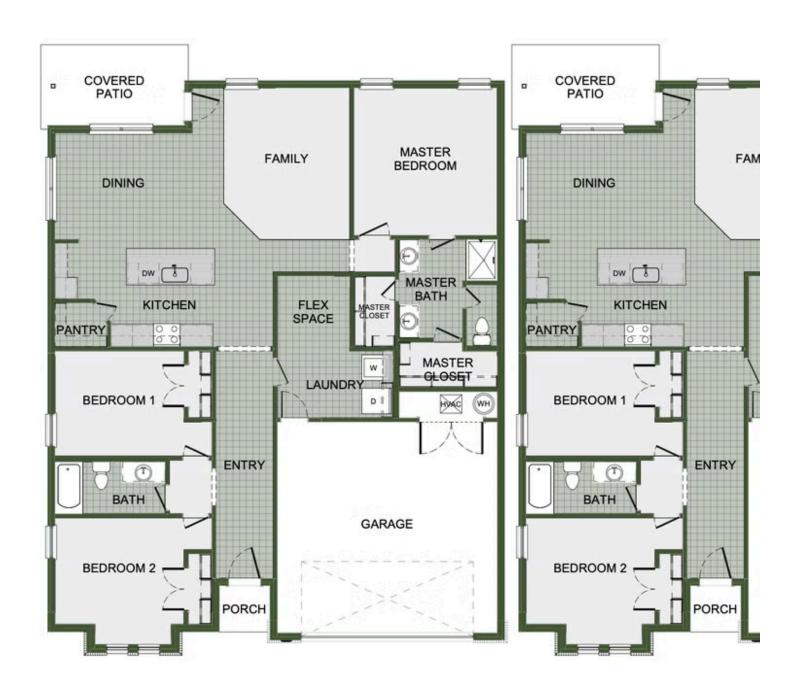

## 1912 Porter St.

Pea Ridge, AR 72751

PRICED AT  $\$348,356 \implies 3 \stackrel{\text{\tiny le}}{=} 2.0 \stackrel{\text{\tiny de}}{=} 2 \stackrel{\text{\tiny le}}{=} 1726 \text{ FT}^2$ 

This 3 bed, 2 bath 1714 square foot floor plan is customizable to your needs. Take your pick from a flexible living space, coffee bar, or pocket office in this 1,700-square-foot home. The ability to choose from structural options to best suit your lifestyle makes this house a home! With an open-concept living space and covered patio, this house is perfect for entertaining...