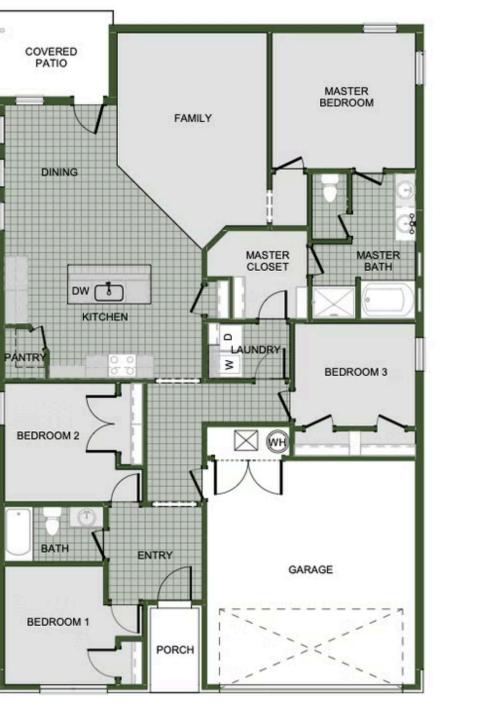

## CONCORD 1816 Porter St. Pea Ridge, AR 72751

## PRICED AT $$359,846 = 4 = 2.0 = 2 = 1729 \text{ FT}^2$

This 4 bed, 2 bath 1729 square foot floor plan is ready to be filled with your family and friends! Connect with nature in this floor plan thanks to the cozy covered back patio just off the open concept family, dining, and kitchen area. Available space is truly maximized in this home with a kitchen pantry and dedicated laundry space, just off the oversized primary suite cl...

1729-4

CONCORD 1816 Porter St.

Pea Ridge, AR 72751