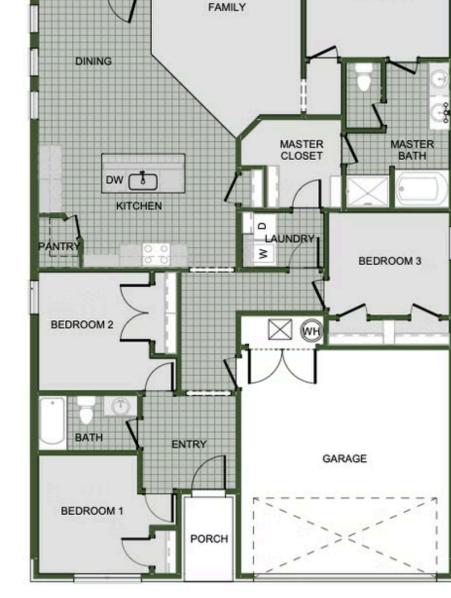

## CONCORD

1900 Porter St. Pea Ridge, AR 72751

## PRICED AT $$352,245 = 4 = 2.0 = 2 = 1729 \text{ FT}^2$

This 4 bed, 2 bath 1729 square foot floor plan is ready to be filled with your family and friends! Connect with nature in this floor plan thanks to the cozy covered back patio just off the open concept family, dining, and kitchen area. Available space is truly maximized in this home with a kitchen pantry and dedicated laundry space, just off the oversized primary suite cl...