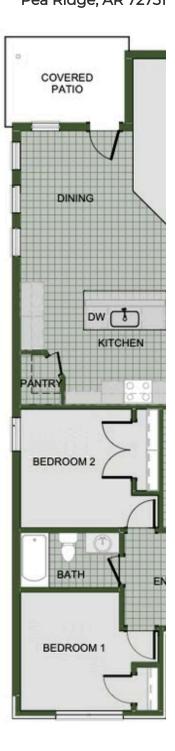

## CONCORD

1900 Porter St. Pea Ridge, AR 72751

## PRICED AT $$352,245 = 4 = 2.0 = 2 = 1729 \text{ FT}^2$

This 4 bed, 2 bath 1729 square foot floor plan is ready to be filled with your family and friends! Connect with nature in this floor plan thanks to the cozy covered back patio just off the open concept family, dining, and kitchen area. Available space is truly maximized in this home with a kitchen pantry and dedicated laundry space, just off the oversized primary suite cl...

1729-4

MASTER BEDROOM

COVERED

PATIO