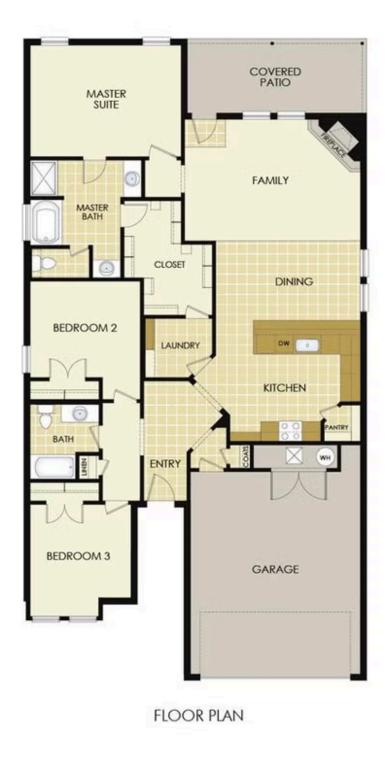

## Starting at \$342,000 = 3 = 2 = 2 = 1,760 ft²

This floor plan is a 3-bedroom, 2-bathroom 1760 square feet home featuring 10-foot ceilings in the entryway, kitchen, living area, and primary bedroom, plus dual vanities in the primary bathroom, the 1750 Series delivers the luxury of a larger floor plan. This plan series has an inviting entryway that provides privacy. Enjoy a large, covered back patio and a garden tub in...

CONCORD 1750 Floor Plan

1750

Monday - Saturday: 10 am-6pm 417-952-0369 schubermitchell.com Materials, specifications, plans, designs, prices, premiums, options & sales programs may change without notice or obligation. All renderings, floor plans, and maps are artist's conception and may not depict actual buildings, fencing, walks, driveways, or landscaping.