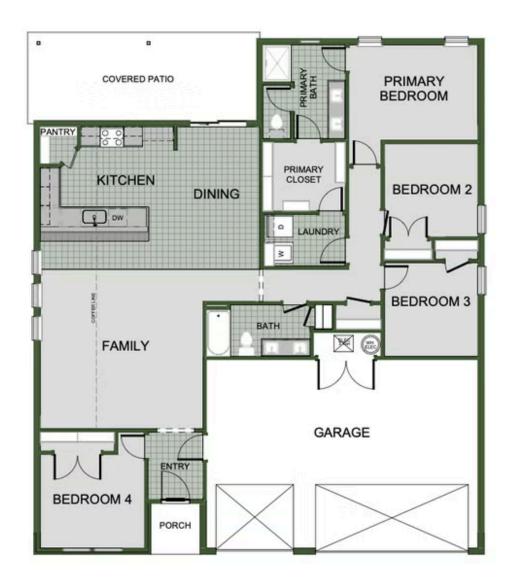

## STARTING AT $$358,000 = 3-4 = 2 = 3 = 1,750 \text{ FT}^2$

This floor plan is a 3-4 bedroom, 2-bathroom 1750 square feet home featuring 10-foot ceilings in the entryway, kitchen, and living area, plus dual vanities in the primary bathroom. The 1750 3-Car Series delivers the luxury of a larger floor plan with an included 3rd car garage. Enjoy the flexible floor plan with the choice of 3 or 4 bedrooms to find the best fit for your ...

## 4 BEDROOM

Materials, specifications, plans, designs, prices, premiums, options & sales programs may change without notice or obligation. All renderings, floor plans, and maps are artist's conception and may not depict actual buildings, fencing, walks, driveways, or landscaping.