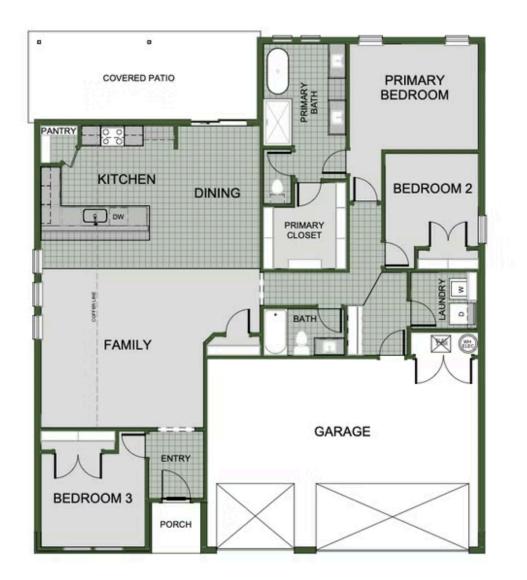

## STARTING AT $$358,000 = 3-4 = 2 = 3 = 1,750 \text{ FT}^2$

This floor plan is a 3-4 bedroom, 2-bathroom 1750 square feet home featuring 10-foot ceilings in the entryway, kitchen, and living area, plus dual vanities in the primary bathroom. The 1750 3-Car Series delivers the luxury of a larger floor plan with an included 3rd car garage. Enjoy the flexible floor plan with the choice of 3 or 4 bedrooms to find the best fit for your ...

## **3 BEDROOM**

Monday - Saturday: 10 am-6pm 417-952-0369 schubermitchell.com Materials, specifications, plans, designs, prices, premiums, options & sales programs may change without notice or obligation. All renderings, floor plans, and maps are artist's conception and may not depict actual buildings, fencing, walks, driveways, or landscaping.