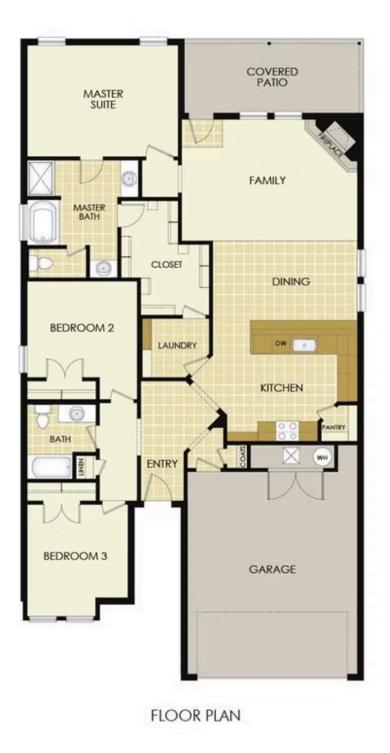

## PRICED AT $$362,222 = 3 = 2.0 = 2 = 1760 \text{ FT}^2$

This floor plan is a 3-bedroom, 2-bathroom 1760 square feet home featuring 10-foot ceilings in the entryway, kitchen, living area, and primary bedroom, plus dual vanities in the primary bathroom, the 1750 Series delivers the luxury of a larger floor plan. This plan series has an inviting entryway that provides privacy. Enjoy a large, covered back patio and a garden tub in...