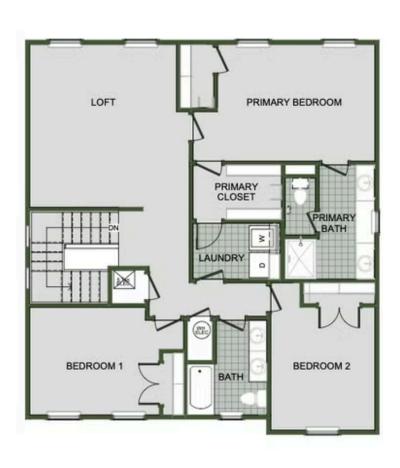

## 2000 Two Story Floor Plan

STARTING AT  $\$371,000 = 3-4 = 2.5-3 = 2 = 2,000 \text{ FT}^2$ 

Introducing our 2000 Two Story this 3 - 4 bedroom, 2.5 to 3.5 bathroom with 1979 square foot home is the epitome of versatility for your family's needs! This floor plan offers an open-concept layout on the ground floor, with options for an upstairs loft, a fourth bedroom, or even a bedroom en-suite. Discover a home that adapts to your lifestyle with the 2000 Two Story – w...



## 2000 Two Story

Floor Plan



FIRST FLOOR



Floor Plan



**LOFT OPTION** 







## 2000 Two Story

Floor Plan



**4 BEDROOM EN-SUITE OPTION** 



## 2000 Two Story

Floor Plan



**4 BEDROOM OPTION**