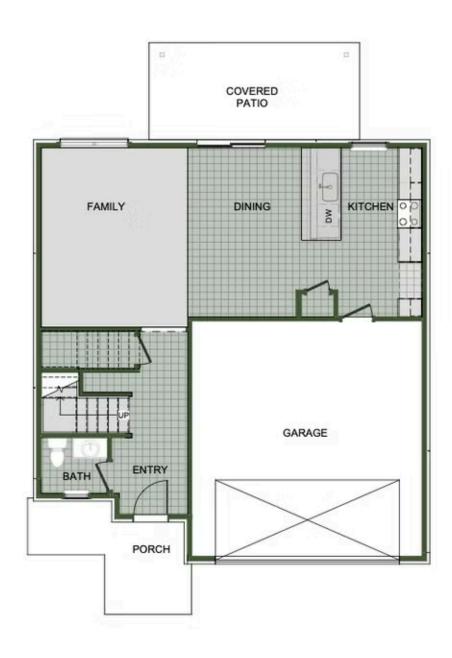

## 2000 Two Story Floor Plan

STARTING AT  $\$371,000 = 3-4 = 2.5-3 = 2 = 2,000 \text{ FT}^2$ 

Introducing our 2000 Two Story this 3 - 4 bedroom, 2.5 to 3.5 bathroom with 1979 square foot home is the epitome of versatility for your family's needs! This floor plan offers an open-concept layout on the ground floor, with options for an upstairs loft, a fourth bedroom, or even a bedroom en-suite. Discover a home that adapts to your lifestyle with the 2000 Two Story – w...

## 2000 Two Story

Floor Plan

FIRST FLOOR

Floor Plan

**LOFT OPTION** 