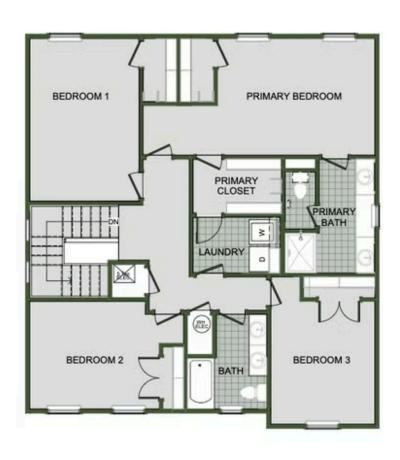

## 2000 Two Story Floor Plan

STARTING AT  $\$371,000 = 3-4 = 2.5-3 = 2 = 2,000 \text{ FT}^2$ 

Introducing our 2000 Two Story this 3 - 4 bedroom, 2.5 to 3.5 bathroom with 1979 square foot home is the epitome of versatility for your family's needs! This floor plan offers an open-concept layout on the ground floor, with options for an upstairs loft, a fourth bedroom, or even a bedroom en-suite. Discover a home that adapts to your lifestyle with the 2000 Two Story – w...



## 2000 Two Story

Floor Plan



FIRST FLOOR



Floor Plan



**LOFT OPTION** 







## 2000 Two Story

Floor Plan



**4 BEDROOM EN-SUITE OPTION** 



## 2000 Two Story

Floor Plan



**4 BEDROOM OPTION**