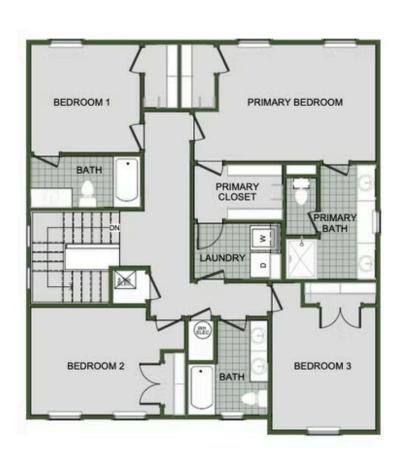

## 2000 Two Story Floor Plan

STARTING AT  $\$371,000 = 3-4 = 2.5-3 = 2 = 2,000 \text{ FT}^2$ 

Introducing our 2000 Two Story this 3 - 4 bedroom, 2.5 to 3.5 bathroom with 1979 square foot home is the epitome of versatility for your family's needs! This floor plan offers an open-concept layout on the ground floor, with options for an upstairs loft, a fourth bedroom, or even a bedroom en-suite. Discover a home that adapts to your lifestyle with the 2000 Two Story – w...



## 2000 Two Story

Floor Plan



FIRST FLOOR



Floor Plan



**LOFT OPTION** 







## 2000 Two Story

Floor Plan



**4 BEDROOM EN-SUITE OPTION** 



## 2000 Two Story

Floor Plan



**4 BEDROOM OPTION**