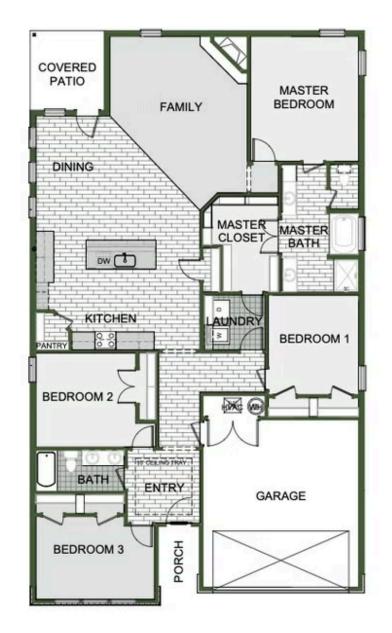

## STARTING AT \$384,000 = 4 = 2 = 2,150 ft<sup>2</sup>

This 2150 square foot home features 4 bedrooms and 2 bathrooms. The main living area includes a large living room that flows seamlessly into a modern kitchen and dining area, creating the perfect space for entertaining guests. With its thoughtful design and practical amenities, this home is perfect for those seeking a comfortable and functional living space.

CONCORD 2150-4 Floor Plan

Monday - Saturday: 10 am-6pm 417-952-0369 schubermitchell.com Materials, specifications, plans, designs, prices, premiums, options & sales programs may change without notice or obligation. All renderings, floor plans, and maps are artist's conception and may not depict actual buildings, fencing, walks, driveways, or landscaping.