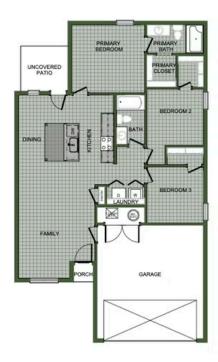

## YORKTOWN 1710 Farmer St. Pea Ridge, AR 72751

## priced at \$289,939 = 3 $\stackrel{\text{\tiny CD}}{=} 2.0 = 2$ $\stackrel{\text{\tiny DD}}{=} 1200 \text{ FT}^2$

This 3 bedroom, 2 bath 1200 square foot hybrid floor plan offers the luxury of a brick exterior, with the affordability of cottage finishes inside. Gather around the spacious kitchen island with friends and family. LVP flooring throughout upgrades your home with durability and style. Enjoy the privacy of a secluded primary suite and a sizable walk-in closet. This hybrid f...