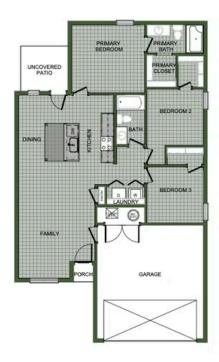

## YORKTOWN 1715 Farmer St. Pea Ridge, AR 72751

## priced at \$289,939 = 3 $\stackrel{\text{\tiny CD}}{=} 2.0 = 2$ $\stackrel{\text{\tiny DD}}{=} 1200 \text{ FT}^2$

This 3 bedroom, 2 bath 1200 square foot hybrid floor plan offers the luxury of a brick exterior, with the affordability of cottage finishes inside. Gather around the spacious kitchen island with friends and family. LVP flooring throughout upgrades your home with durability and style. Enjoy the privacy of a secluded primary suite and a sizable walk-in closet. This hybrid f...