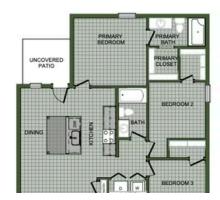

## 1721 Farmer St.

Pea Ridge, AR 72751

PRICED AT  $\$302,098 \implies 3 \stackrel{\text{\tiny le}}{=} 2.0 \stackrel{\text{\tiny de}}{=} 2 \stackrel{\text{\tiny le}}{=} 1200 \text{ FT}^2$ 

This 3 bedroom, 2 bath 1200 square foot hybrid floor plan offers the luxury of a brick exterior, with the affordability of cottage finishes inside. Gather around the spacious kitchen island with friends and family. LVP flooring throughout upgrades your home with durability and style. Enjoy the privacy of a secluded primary suite and a sizable walk-in closet. This hybrid f...