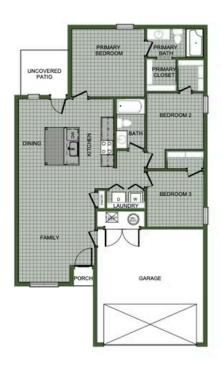

## 1721 Farmer St.

Pea Ridge, AR 72751

PRICED AT  $\$302,098 \implies 3 \stackrel{\text{\tiny le}}{=} 2.0 \stackrel{\text{\tiny de}}{=} 2 \stackrel{\text{\tiny le}}{=} 1200 \text{ FT}^2$ 

This 3 bedroom, 2 bath 1200 square foot hybrid floor plan offers the luxury of a brick exterior, with the affordability of cottage finishes inside. Gather around the spacious kitchen island with friends and family. LVP flooring throughout upgrades your home with durability and style. Enjoy the privacy of a secluded primary suite and a sizable walk-in closet. This hybrid f...